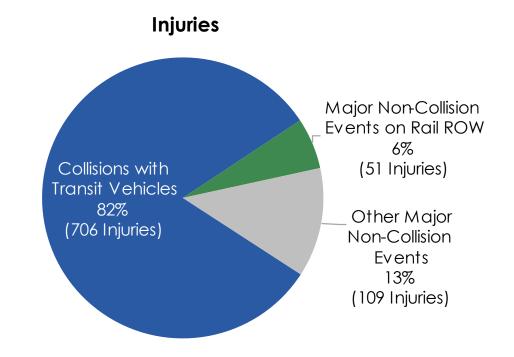

# Suicides and Trespassing At Rail Transit Modes

Fatalities and Injuries from Major Rail Suicide and Trespasser Events by Event Type,

Jan 2017-Jul 2022\*

**Source**: National Transit Database (NTD)

Data as of: November 4, 2022

\*2021-22 data are preliminary