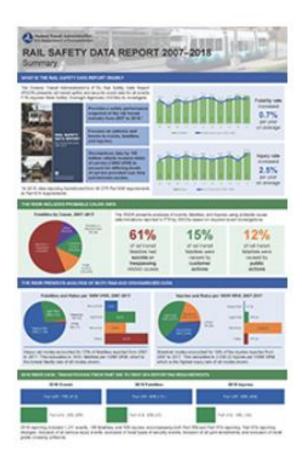

## **Current Safety Landscape**

- FTA National Transit Database
   Data 2021
  - 527 grade crossing collisions
    - 18 fatalities and 142 injuries
- Rail Safety Data Report
  - Increasing trend since at least 2007
  - http://bit.ly/3E9gora