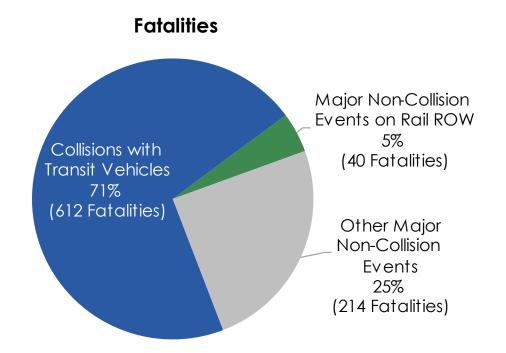

# Suicides and Trespassing At Rail Transit Modes

Fatalities and Injuries from Major Rail Suicide and Trespasser Events by Event Type,

Jan 2017-Jul 2022\*

**Source**: National Transit Database (NTD)

Data as of: November 4, 2022

\*2021-22 data are preliminary