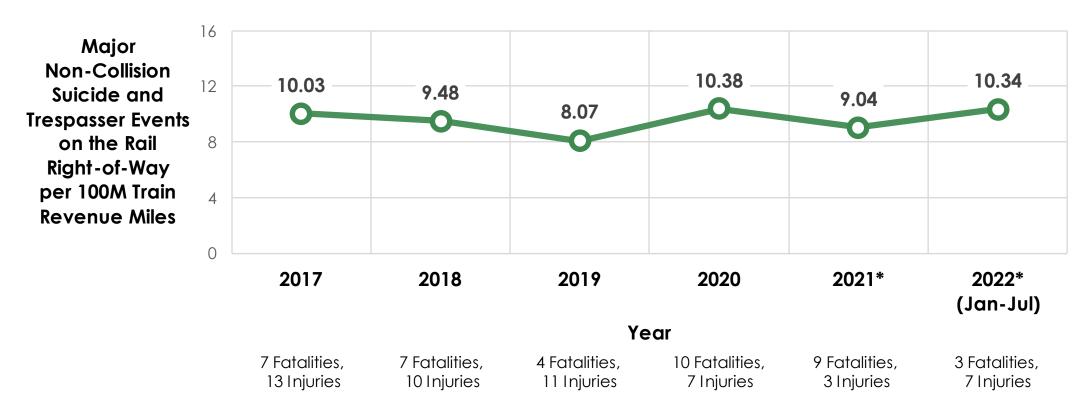

# Major Rail ROW Non-Collision Suicide and Trespasser Event Trends

**Source**: National Transit Database (NTD)

Data as of: November 4, 2022

\*2021-22 data are preliminary