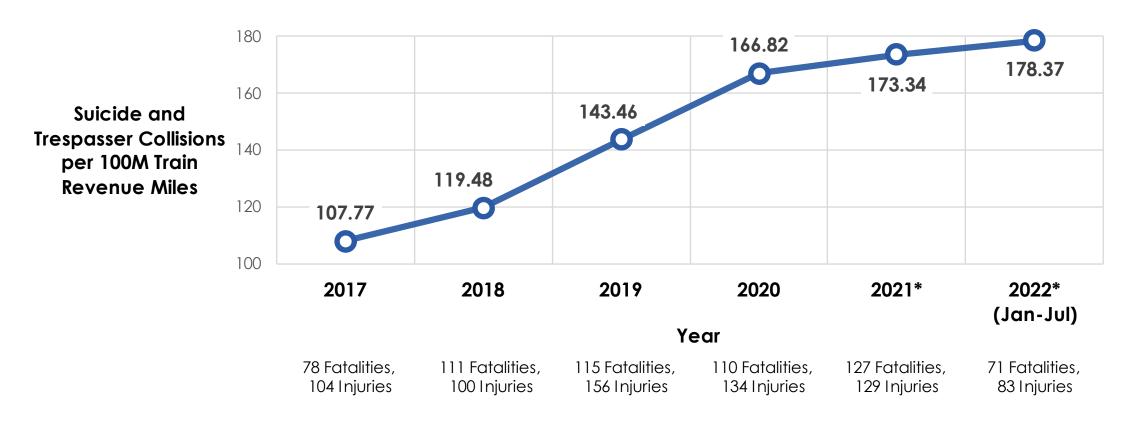

# Rail Suicide and Trespasser Collision Trends

**Source**: National Transit Database (NTD)

Data as of: November 4, 2022

\*2021-22 data are preliminary