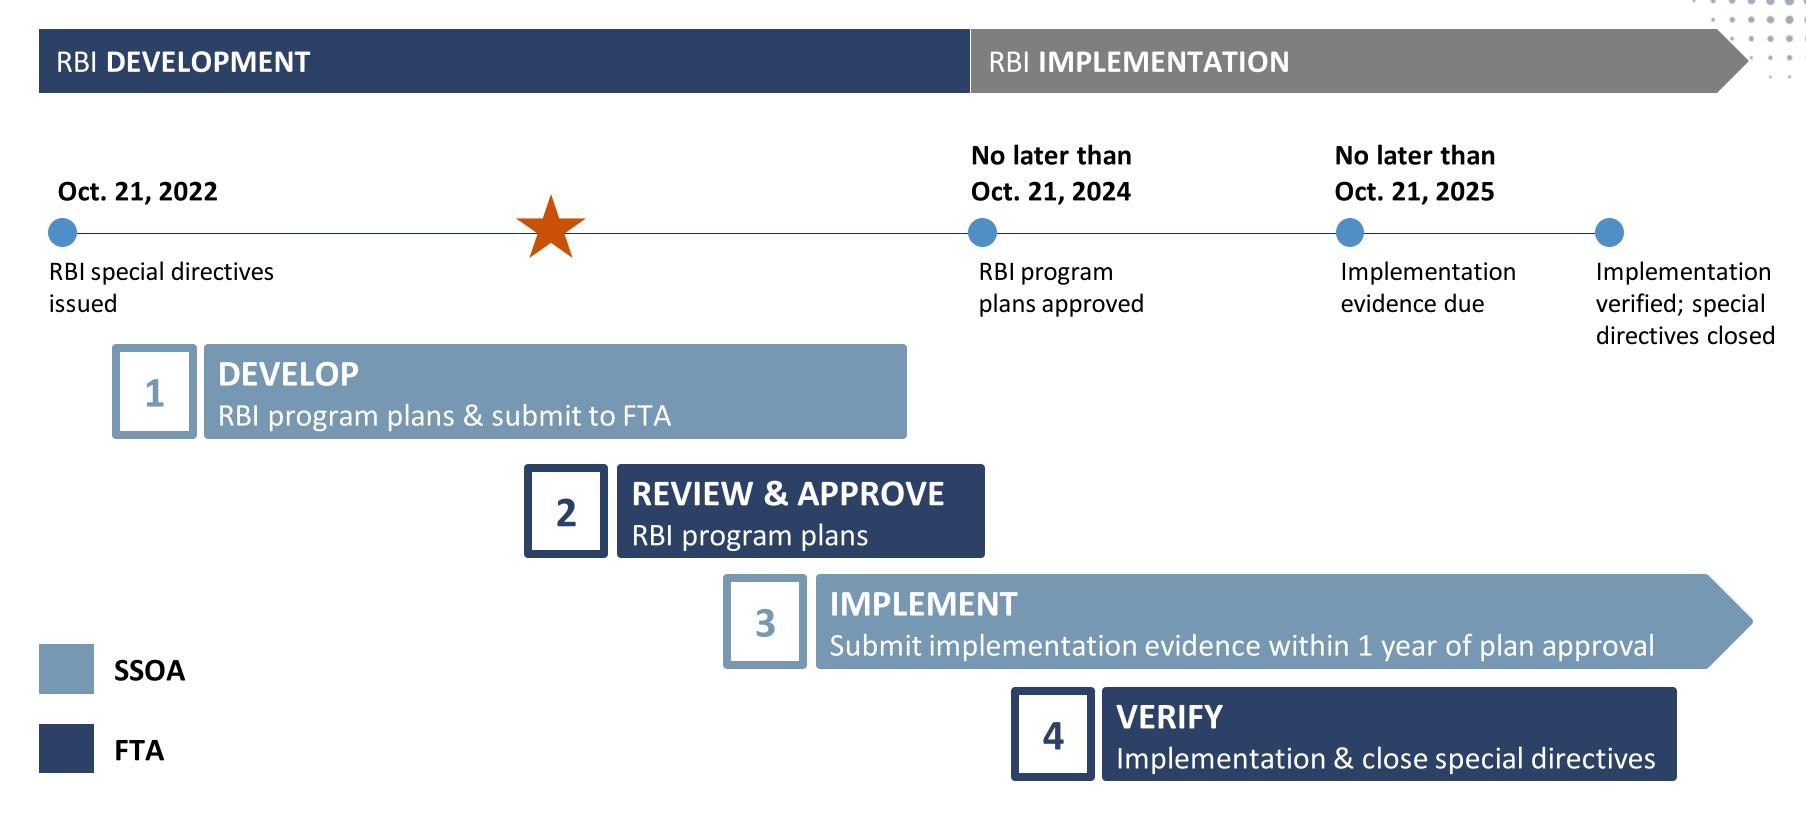

## **RBI Special Directive Timeline**

## SSOAs Are Making Steady Progress

SSOAs have been working on RBI program development plans over the past year.

#### FTA is supporting SSOAs with:

- Regular progress checks
- Checklists, webinars, workshops

FTA expects SSOAs to begin submitting program development plans early in 2024.