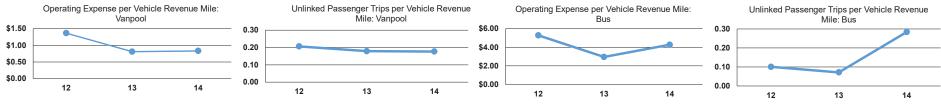

|         | Service Et             | ficiency               |         | Service Effectiveness              |                      |                                       |
|---------|------------------------|------------------------|---------|------------------------------------|----------------------|---------------------------------------|
|         | Operating Expenses per | Operating Expenses per |         | Operating Expenses<br>per Unlinked |                      | Unlinked Trips per<br>Vehicle Revenue |
| Mode    | Vehicle Revenue Mile   | Vehicle Revenue Hour   | Mode    | Passenger Trip                     | Vehicle Revenue Mile | Hour                                  |
| Bus     | \$4.27                 | \$63.40                | Bus     | \$15.02                            | 0.3                  | 4.2                                   |
| Vanpool | \$0.83                 | \$38.71                | Vanpool | \$4.71                             | 0.2                  | 8.2                                   |
| Total   | \$1.38                 | \$47.98                | Total   | \$7.14                             | 0.2                  | 6.7                                   |