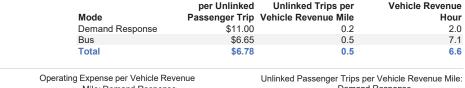

# Service Efficiency Operating Expenses per Vehicle Revenue Mile Demand Response Operating Expenses per Vehicle Revenue Hour Demand Response \$2.29 \$21.57 Bus \$3.63 \$47.36 Total \$3.53 \$44.68

Operating Expenses

Service Effectiveness

Unlinked Trips per