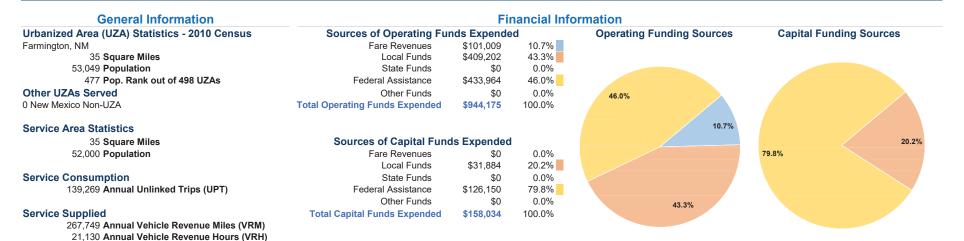

# Vehicles Operated at Maximum Service

|                 | Uses of Uses of |                |           |           |           |                |                |                |                   |
|-----------------|-----------------|----------------|-----------|-----------|-----------|----------------|----------------|----------------|-------------------|
|                 | Directly        | Purchased      | Operating | Fare      | Capital   | Annual         | Annual Vehicle | Annual Vehicle | Average Fleet Age |
| Mode            | Operated        | Transportation | Expenses  | Revenues  | Funds     | Unlinked Trips | Revenue Miles  | Revenue Hours  | in Years¹         |
| Demand Response | -               | 1              | \$47,209  | \$10,101  | \$0       | 4,293          | 20,622         | 2,189          | 2.0               |
| Bus             | -               | 8              | \$896,966 | \$90,908  | \$158,034 | 134,976        | 247,127        | 18,941         | 3.7               |
| Total           | _               | 9              | \$944.175 | \$101,009 | \$158,034 | 139.269        | 267.749        | 21.130         |                   |