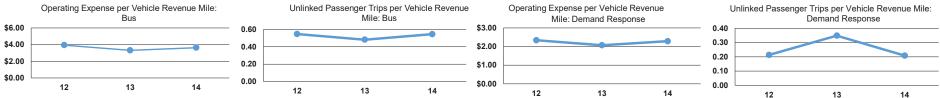

# Service Efficiency Operating Expenses per Vehicle Revenue Mile Demand Response Operating Expenses per Vehicle Revenue Hour Demand Response \$2.29 \$21.57 Bus \$3.63 \$47.36 Total \$3.53 \$44.68

Operating Expenses

Service Effectiveness

Unlinked Trips per