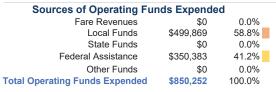

# Sources of Capital Funds Expended

Fare Revenues 0.0% Local Funds \$121,099 20.0% State Funds 0.0% \$0 Federal Assistance \$484,396 80.0% Other Funds 0.0% \$0 **Total Capital Funds Expended** 100.0% \$605.495