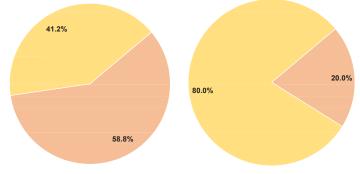

# Sources of Capital Funds Expended

Fare Revenues 0.0% Local Funds \$121,099 20.0% State Funds 0.0% \$0 Federal Assistance \$484,396 80.0% Other Funds 0.0% \$0 **Total Capital Funds Expended** 100.0% \$605.495