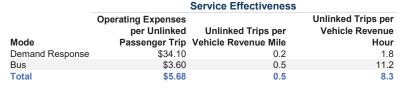

#### Service Efficiency Operating Expenses per Operating Expenses per Mode Vehicle Revenue Mile Vehicle Revenue Hour \$6.29 \$63.00 **Demand Response** \$1.94 \$40.18 Bus \$2.71 \$47.19 Total

Mile: Demand Response