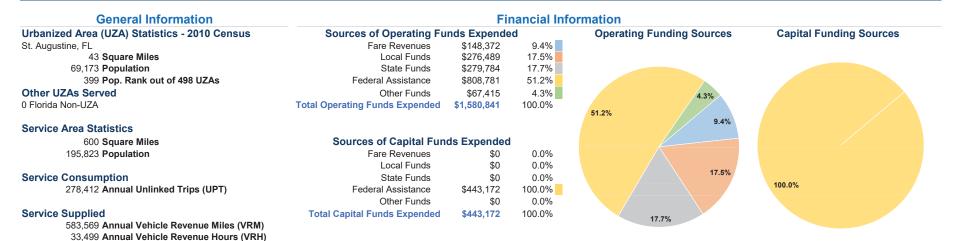

# **Vehicles Operated** at Maximum Service

|                 | Uses of  |                |             |           |           |                |                |                       |                   |
|-----------------|----------|----------------|-------------|-----------|-----------|----------------|----------------|-----------------------|-------------------|
|                 | Directly | Purchased      | Operating   | Fare      | Capital   | Annual         | Annual Vehicle | <b>Annual Vehicle</b> | Average Fleet Age |
| Mode            | Operated | Transportation | Expenses    | Revenues  | Funds     | Unlinked Trips | Revenue Miles  | Revenue Hours         | in Years¹         |
| Demand Response | -        | 7              | \$648,243   | \$50,606  | \$208,140 | 19,010         | 103,058        | 10,289                |                   |
| Bus             | -        | 7              | \$932,598   | \$97,766  | \$235,032 | 259,402        | 480,511        | 23,210                | 2.4               |
| Total           | _        | 14             | \$1,580,841 | \$148.372 | \$443,172 | 278.412        | 583.569        | 33.499                |                   |