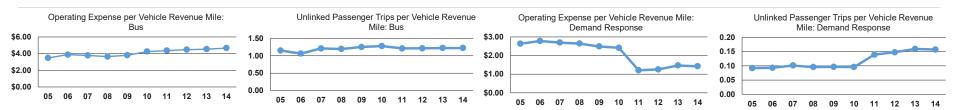

#### Service Efficiency Service Effectiveness Operating Expenses Unlinked Trips per Operating Expenses per Operating Expenses per per Unlinked Unlinked Trips per Vehicle Revenue Mode Vehicle Revenue Mile Vehicle Revenue Hour Mode Passenger Trip Vehicle Revenue Mile Hour \$1.42 \$20.20 \$9.08 0.2 2.2 Demand Response **Demand Response** Bus \$4.67 \$63.65 Bus \$3.81 1.2 16.7 \$3.99 \$54.85 **Total** \$3.98 1.0 Total 13.8