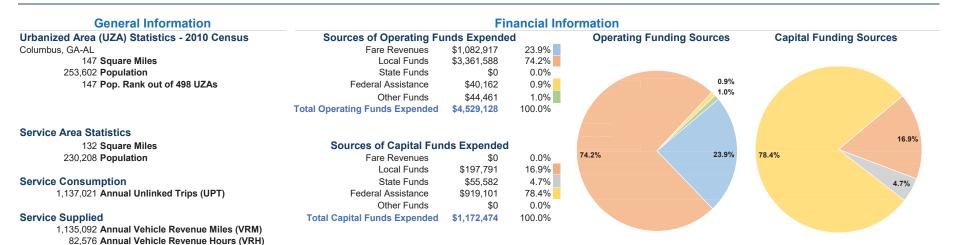

# Vehicles Operated at Maximum Service

|                 |          |                |             | Uses of     | Uses of     |                |                |                |                   |
|-----------------|----------|----------------|-------------|-------------|-------------|----------------|----------------|----------------|-------------------|
|                 | Directly | Purchased      | Operating   | Fare        | Capital     | Annual         | Annual Vehicle | Annual Vehicle | Average Fleet Age |
| Mode            | Operated | Transportation | Expenses    | Revenues    | Funds       | Unlinked Trips | Revenue Miles  | Revenue Hours  | in Years¹         |
| Demand Response | 7        | -              | \$337,936   | \$100,200   | \$0         | 37,238         | 237,213        | 16,728         | 4.8               |
| Bus             | 16       | -              | \$4,191,192 | \$982,717   | \$1,172,474 | 1,099,783      | 897,879        | 65,848         | 5.1               |
| Total           | 23       | _              | \$4.529.128 | \$1.082.917 | \$1,172,474 | 1.137.021      | 1.135.092      | 82.576         |                   |