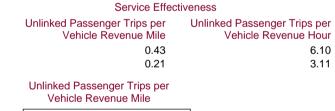

#### Sources of Operating Funds Expended

Sources of Capital Funds Expended

| Modal Characteristics |           |           |               |                | Anr   |
|-----------------------|-----------|-----------|---------------|----------------|-------|
|                       | Operating | Fare      | Uses of       | Annual Vehicle | Unlin |
| Mode                  | Expenses1 | Revenues1 | Capital Funds | Revenue Miles  | Т     |
| Bus                   | \$321,321 | \$27,674  | \$0           | 77,132         | 33,   |
| Demand Response       | \$277.864 | \$12.229  | \$0           | 27.393         | 5.    |

Purchased 1

0

0

0

Transportation

| Performance Measures | Service Efficiency                            |                                               |  |
|----------------------|-----------------------------------------------|-----------------------------------------------|--|
| Mode                 | Operating Expense per<br>Vehicle Revenue Mile | Operating Expense per<br>Vehicle Revenue Hour |  |
| Bus                  | \$4.17                                        | \$58.51                                       |  |
| Demand Response      | \$10.14                                       | \$150.20                                      |  |