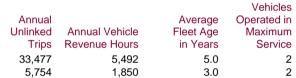

#### Sources of Operating Funds Expended

Sources of Capital Funds Expended

| Modal Characteristics |           |           |               |                | Anr   |
|-----------------------|-----------|-----------|---------------|----------------|-------|
|                       | Operating | Fare      | Uses of       | Annual Vehicle | Unlin |
| Mode                  | Expenses1 | Revenues1 | Capital Funds | Revenue Miles  | Т     |
| Bus                   | \$321,321 | \$27,674  | \$0           | 77,132         | 33,   |
| Demand Response       | \$277.864 | \$12.229  | \$0           | 27.393         | 5.    |