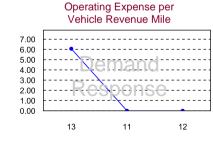

#### Performance Measures

| Mode            |
|-----------------|
| Bus             |
| Demand Response |
| Operating Expe  |
| Vehicle Reven   |

1.00

0.00

Service Efficiency

| g Expense per | Operating Expense per |
|---------------|-----------------------|
| Revenue Mile  | Vehicle Revenue Hour  |
| \$3.19        | \$54.68               |
| \$6.07        | \$88.50               |
|               |                       |