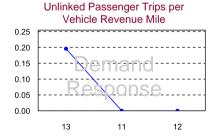

| Demand Response       | \$227,437 | \$4,694   | \$0           | 37,474         |  |

Vehicles Annual Operated in Average Unlinked **Annual Vehicle** Fleet Age Maximum Trips Revenue Hours in Years Service 150,773 16,639 4.0 14 7,341 2,570 2.8 2

#### Performance Measures

| Mode            |
|-----------------|
| Bus             |
| Demand Response |
| Operating Expe  |
| Vehicle Reven   |

1.00

0.00





Service Efficiency

| g Expense per | Operating Expense per |
|---------------|-----------------------|
| Revenue Mile  | Vehicle Revenue Hour  |
| \$3.19        | \$54.68               |
| \$6.07        | \$88.50               |
|               |                       |

### Unlinked Passenger Trips per Vehicle Revenue Mile



### Service Effectiveness





# Service Effectiveness





<sup>1</sup> Excludes data for purchased transportation reported separately