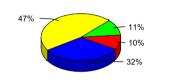

| Fare Revenues                  | (11%)       | \$124,790 |
|--------------------------------|-------------|-----------|
| Local Funds                    | (10%)       | \$113,538 |
| State Funds                    | (0%)        | \$0       |
| Federal Assistance             | (32%)       | \$368,264 |
| Other Funds                    | (47%)       | \$530,595 |
| <b>Total Operating Funds</b>   | \$1,137,187 |           |
| Sources of Capital Fundamental | ds Expended |           |
| Local Funds                    | (20%)       | \$6,656   |
| State Funds                    | (0%)        | \$0       |
| Federal Assistance             | (80%)       | \$26,624  |
| Other Funds                    | (0%)        | \$0       |
| Total Capital Funds Expended   |             | \$33,280  |