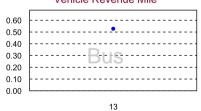

\$909,750 | \$120,096 | \$26,624      | 285,549        |  |
| Demand Response       | \$227,437 | \$4,694   | \$0           | 37,474         |  |

Vehicles Annual Operated in Average Unlinked **Annual Vehicle** Fleet Age Maximum Trips Revenue Hours in Years Service 150,773 16,639 4.0 14 7,341 2,570 2.8 2

#### Performance Measures

| Mode            |
|-----------------|
| Bus             |
| Demand Response |
| Operating Expe  |
| Vehicle Reven   |

1.00

0.00





Service Efficiency

| g Expense per | Operating Expense per |
|---------------|-----------------------|
| Revenue Mile  | Vehicle Revenue Hour  |
| \$3.19        | \$54.68               |
| \$6.07        | \$88.50               |
|               |                       |

### Unlinked Passenger Trips per Vehicle Revenue Mile



### Service Effectiveness





# Service Effectiveness





<sup>1</sup> Excludes data for purchased transportation reported separately