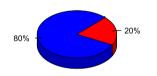

| Fare Revenues                  | (11%)       | \$124,790 |
|--------------------------------|-------------|-----------|
| Local Funds                    | (10%)       | \$113,538 |
| State Funds                    | (0%)        | \$0       |
| Federal Assistance             | (32%)       | \$368,264 |
| Other Funds                    | (47%)       | \$530,595 |
| <b>Total Operating Funds</b>   | \$1,137,187 |           |
| Sources of Capital Fundamental | ds Expended |           |
| Local Funds                    | (20%)       | \$6,656   |
| State Funds                    | (0%)        | \$0       |
| Federal Assistance             | (80%)       | \$26,624  |
| Other Funds                    | (0%)        | \$0       |
| Total Capital Funds Expended   |             | \$33,280  |