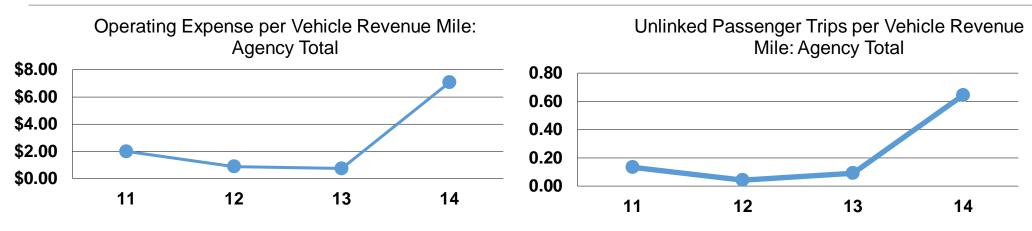

# **Service Efficiency**

|           | <b>Operating Expenses per</b> | Operating Expenses per |
|-----------|-------------------------------|------------------------|
| Mode      | Vehicle Revenue Mile          | Vehicle Revenue Hour   |
| Ferryboat | \$82.74                       | \$289.56               |
| Bus       | \$0.58                        | \$2.33                 |
| Total     | \$7.07                        | \$27.90                |