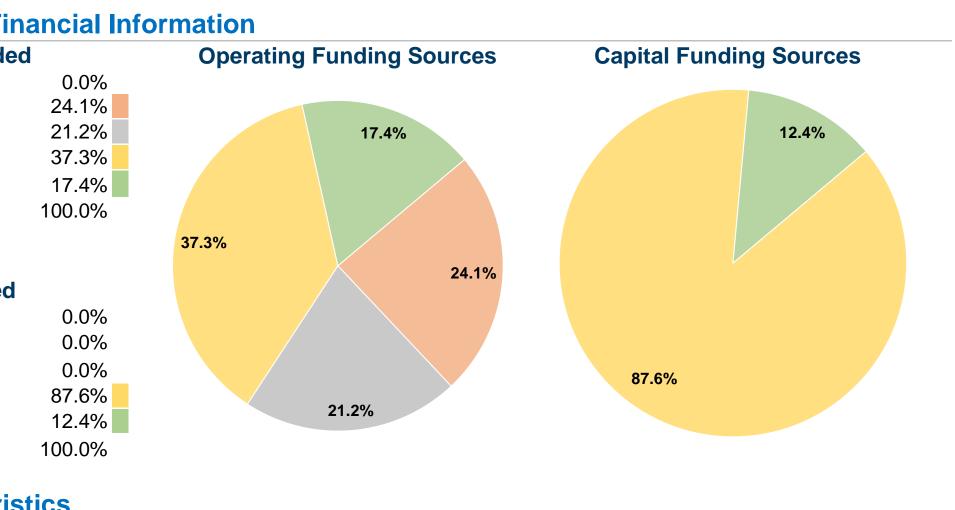

| <b>General Information</b>                    |                                       | Fit         | nancia |  |
|-----------------------------------------------|---------------------------------------|-------------|--------|--|
| Federally Recognized Tribal Statistical Areas | Sources of Operating Fur              | nds Expende | d      |  |
| 125 Klamath Reservation, OR                   | Fare Revenues                         | \$0         | 0.0    |  |
|                                               | Local Funds                           | \$56,033    | 24.1   |  |
|                                               | State Funds                           | \$49,395    | 21.2   |  |
|                                               | Federal Assistance                    | \$86,753    | 37.3   |  |
| Service Consumption                           | Other Funds                           | \$40,407    | 17.4   |  |
| 7,675 Annual Unlinked Trips (UPT)             | <b>Total Operating Funds Expended</b> | \$232,588   | 100.0  |  |
| Service Supplied                              |                                       |             |        |  |
| 183,358 Annual Vehicle Revenue Miles (VRM)    | Sources of Capital Funds Expended     |             |        |  |
| 9,261 Annual Vehicle Revenue Hours (VRH)      | Fare Revenues                         | - \$0       | 0.0    |  |
|                                               | Local Funds                           | \$0         | 0.0    |  |
| Database Information                          | State Funds                           | \$0         | 0.0    |  |
| NTDID: 00010                                  | Federal Assistance                    | \$108,865   | 87.6   |  |
| Reporter Type: Tribal Reporter                | Other Funds                           | \$15,459    | 12.4   |  |
|                                               | <b>Total Capital Funds Expended</b>   | \$124,324   | 100.0  |  |
|                                               | Modal Characteristics                 |             |        |  |