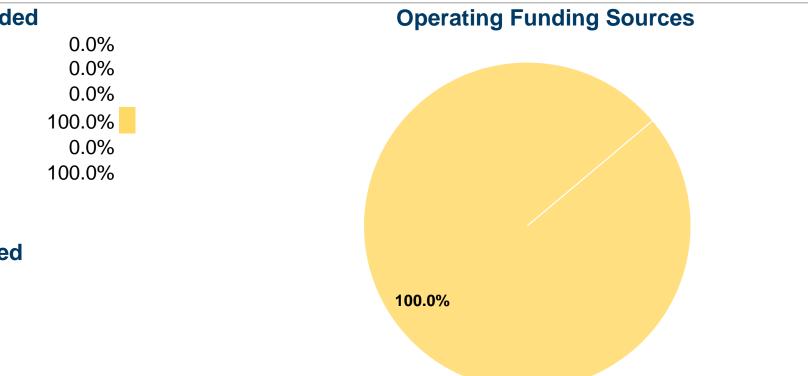

#### Sources of Operating Funds Expended Fare Revenues \$0 Local Funds \$0 \$0 State Funds Federal Assistance \$69,755 Other Funds \$0

**Total Operating Funds Expended** \$69,755