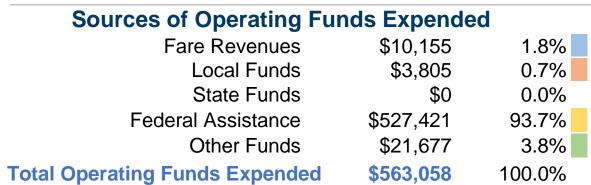

### **Operating Funding Sources**

### **Vehicles Operated** at Maximum Service

|                 | Uses of  |                       |                 |          |              |                       |                       |                       |                   |
|-----------------|----------|-----------------------|-----------------|----------|--------------|-----------------------|-----------------------|-----------------------|-------------------|
|                 | Directly | Purchased             | Operating       | Fare     | Capital      | Annual                | <b>Annual Vehicle</b> | <b>Annual Vehicle</b> | Average Fleet Age |
| Mode            | Operated | <b>Transportation</b> | <b>Expenses</b> | Revenues | <b>Funds</b> | <b>Unlinked Trips</b> | <b>Revenue Miles</b>  | <b>Revenue Hours</b>  | in Years¹         |
| Demand Response | 8        | -                     | \$427,241       | \$0      | \$0          | 15,514                | 74,992                | 3,260                 | 4.8               |
| Vanpool         | 14       | -                     | \$135,817       | \$10,155 | \$0          | 11,837                | 148,142               | 3,598                 | 3.3               |
| Total           | 22       | _                     | \$563.058       | \$10.155 | \$0          | 27.351                | 223.134               | 6.858                 |                   |