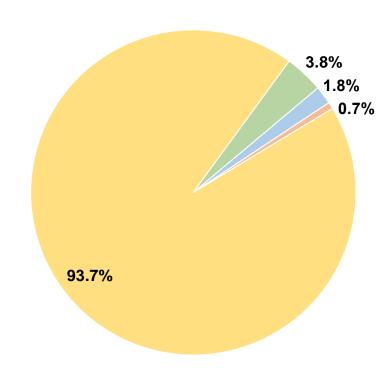

### **Operating Funding Sources**

### **Vehicles Operated** at Maximum Service

|                 | Uses of  |                       |                 |          |              |                       |                       |                       |                   |
|-----------------|----------|-----------------------|-----------------|----------|--------------|-----------------------|-----------------------|-----------------------|-------------------|
|                 | Directly | Purchased             | Operating       | Fare     | Capital      | Annual                | <b>Annual Vehicle</b> | <b>Annual Vehicle</b> | Average Fleet Age |
| Mode            | Operated | <b>Transportation</b> | <b>Expenses</b> | Revenues | <b>Funds</b> | <b>Unlinked Trips</b> | <b>Revenue Miles</b>  | <b>Revenue Hours</b>  | in Years¹         |
| Demand Response | 8        | -                     | \$427,241       | \$0      | \$0          | 15,514                | 74,992                | 3,260                 | 4.8               |
| Vanpool         | 14       | -                     | \$135,817       | \$10,155 | \$0          | 11,837                | 148,142               | 3,598                 | 3.3               |
| Total           | 22       | _                     | \$563.058       | \$10.155 | \$0          | 27.351                | 223.134               | 6.858                 |                   |