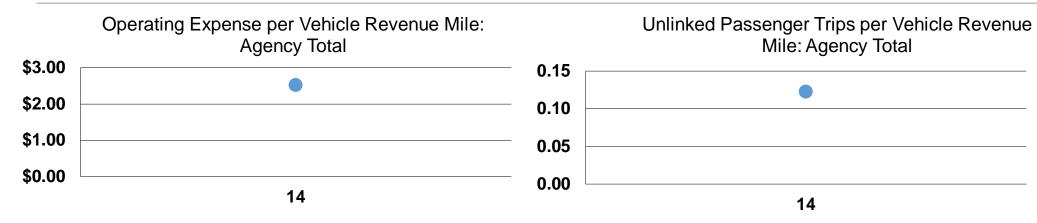

#### **Service Efficiency**

| Mode            | Operating Expenses per<br>Vehicle Revenue Mile | Operating Expenses per<br>Vehicle Revenue Hour |
|-----------------|------------------------------------------------|------------------------------------------------|
| Demand Response | \$5.70                                         | \$131.06                                       |
| Vanpool         | \$0.92                                         | \$37.75                                        |
| Total           | \$2.52                                         | \$82.10                                        |

#### **Service Effectiveness**

| Mode            | Operating Expenses per Unlinked Passenger Trip | Unlinked Trips per<br>Vehicle Revenue Mile | Unlinked Trips per<br>Vehicle Revenue<br>Hour |
|-----------------|------------------------------------------------|--------------------------------------------|-----------------------------------------------|
| Demand Response | \$27.54                                        | 0.2                                        | 4.8                                           |
| Vanpool         | \$11.47                                        | 0.1                                        | 3.3                                           |
| Total           | \$20.59                                        | 0.1                                        | 4.0                                           |