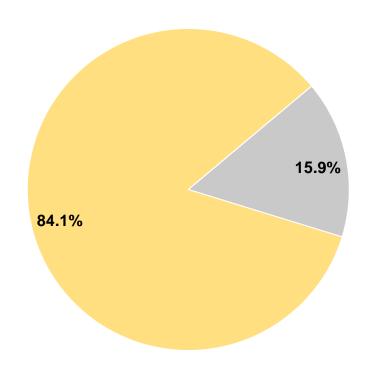

### **Financial Information**

| Sources of Operating Funds Expended   |           |        |
|---------------------------------------|-----------|--------|
| Fare Revenues                         | \$0       | 0.0%   |
| Local Funds                           | \$0       | 0.0%   |
| State Funds                           | \$43,142  | 15.9%  |
| Federal Assistance                    | \$228,739 | 84.1%  |
| Other Funds                           | \$0       | 0.0%   |
| <b>Total Operating Funds Expended</b> | \$271,881 | 100.0% |

# **Operating Funding Sources**