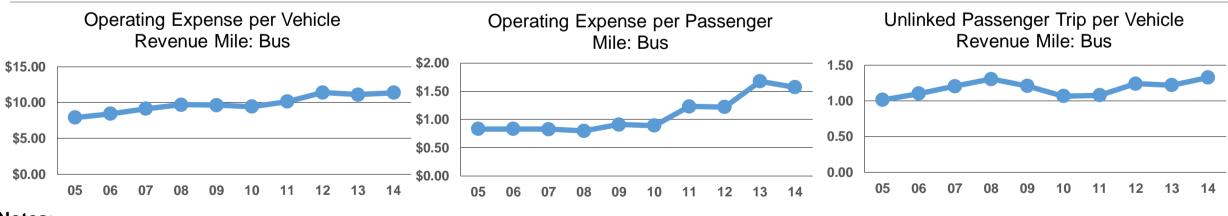

|                                                                           |                                                                                                                                                                                                          |                                                                                 | General Info                                 | ormation           |                       |                |                         |                                  |                     | Financial I               | nformatio  | on         |
|---------------------------------------------------------------------------|----------------------------------------------------------------------------------------------------------------------------------------------------------------------------------------------------------|---------------------------------------------------------------------------------|----------------------------------------------|--------------------|-----------------------|----------------|-------------------------|----------------------------------|---------------------|---------------------------|------------|------------|
| Urbanized Area Statist                                                    | General Information   sus Service Consumption                                                                                                                                                            |                                                                                 |                                              |                    |                       | Information    | Sou                     | rces of Operating                | Funds Expended      | morman                    | Opera      |            |
| Seattle, WA                                                               |                                                                                                                                                                                                          | 109,373,644 Annual Passenger Miles (PMT)                                        |                                              |                    |                       | NTDID:         |                         |                                  | Fare Revenues       | \$28,566,284              | 28.0%      |            |
| 1,010 Square Miles                                                        |                                                                                                                                                                                                          |                                                                                 | Annual Unlinked                              | • •                |                       | Reporter Type: |                         |                                  | Local Funds         | \$1,812,634               | 1.8%       |            |
| 3,059,393 Population<br>14 Pop. Rank out of 498 UZAs<br>Other UZAs Served |                                                                                                                                                                                                          | 36,130 Average Weekday Unlinked Trips<br>11,170 Average Saturday Unlinked Trips |                                              |                    |                       |                |                         |                                  | State Funds         | \$1,347,460               |            |            |
|                                                                           |                                                                                                                                                                                                          |                                                                                 |                                              |                    |                       |                |                         |                                  | ederal Assistance   | \$4,604,382               |            |            |
|                                                                           |                                                                                                                                                                                                          | 30 Average Sunday Unlinked Trips                                                |                                              |                    |                       |                |                         |                                  | Other Funds         |                           | 4 64.4%    | 64.4       |
|                                                                           |                                                                                                                                                                                                          |                                                                                 |                                              |                    |                       |                |                         | Total Operation                  |                     | \$65,773,874              |            | 04.        |
| 0 Washington Non-UZA; 22                                                  | 25 Marysville, WA                                                                                                                                                                                        |                                                                                 |                                              |                    |                       |                |                         | l otal Operating                 | g Funds Expended    | \$102,104,634             | 100.0%     |            |
| Service Area Statistics                                                   |                                                                                                                                                                                                          | Service Supplied                                                                |                                              |                    |                       |                |                         | S                                | ources of Capital   | Funds Expended            |            |            |
| 260 Square Miles                                                          |                                                                                                                                                                                                          | 12,481,981 Annual Vehicle Revenue Miles (VRM)                                   |                                              |                    |                       |                |                         |                                  | Fare Revenues       | \$0                       | 0.0%       |            |
| 705,977 Population                                                        |                                                                                                                                                                                                          | 609,453 Annual Vehicle Revenue Hours (VRH)                                      |                                              |                    |                       |                |                         |                                  | Local Funds         | \$331,042                 | 3.0%       |            |
|                                                                           |                                                                                                                                                                                                          | 607 Vehicles Operated in Maximum Service (VOMS)                                 |                                              |                    |                       |                |                         |                                  | State Funds         | \$22,355                  | 0.2%       |            |
|                                                                           |                                                                                                                                                                                                          |                                                                                 | •                                            | e for Maximum Serv | · ·                   |                |                         | Fe                               | ederal Assistance   | \$2,847,955               | 25.7%      |            |
|                                                                           |                                                                                                                                                                                                          |                                                                                 |                                              |                    |                       |                |                         |                                  | Other Funds         | \$7,882,169               | 71.1%      |            |
|                                                                           |                                                                                                                                                                                                          |                                                                                 | Modal Char                                   | acteristics        |                       |                |                         | Total Capital Funds Expended     |                     | \$11,083,521              | 100.0%     | Сар        |
|                                                                           | Vehicles O                                                                                                                                                                                               | perated                                                                         |                                              |                    |                       |                |                         |                                  |                     | ¢,000,01                  |            |            |
| Modal Overview                                                            |                                                                                                                                                                                                          | in Maximum Service                                                              |                                              |                    | Uses of Capital Funds |                |                         | Sur                              | nmary of Operatir   | ng Expenses (OE)          |            |            |
|                                                                           | Directly                                                                                                                                                                                                 | Purchased                                                                       | Revenue                                      | Systems and        | Facilities and        |                |                         |                                  |                     |                           |            |            |
| Mode                                                                      | Operated                                                                                                                                                                                                 | Transportation                                                                  | Vehicles                                     | Guideways          | Stations              | Other          | Total                   | Salary,                          | Wages, Benefits     | \$57,388,161              | 68.2%      | 71.1       |
| Commuter Bus                                                              | 44                                                                                                                                                                                                       | 52 ~                                                                            | <sup>-</sup> \$45,137                        | \$0                | \$8,882               | \$239,484      | \$293,503               | Mater                            | ials and Supplies   | \$11,946,821              | 14.2%      |            |
| Demand Response                                                           | -                                                                                                                                                                                                        | 45                                                                              | \$1,154,534                                  | \$0                | \$0                   | \$0            | \$1,154,534             |                                  | ed Transportation   | \$11,152,190              | 13.2%      |            |
| Bus                                                                       | 93                                                                                                                                                                                                       | -                                                                               | \$0                                          | \$3,059,057        | \$471,391             | \$4,045,950    |                         |                                  | erating Expenses    | \$3,696,692               | 4.4%       |            |
| Vanpool                                                                   | 373                                                                                                                                                                                                      | -                                                                               | \$2,059,086                                  | \$0                | \$0                   | \$0            |                         | •                                | perating Expenses   | \$84,183,864              | 100.0%     |            |
| Total                                                                     | 510                                                                                                                                                                                                      | 97                                                                              | \$3,258,757                                  | \$3,059,057        | \$480,273             | \$4,285,434    |                         | Reconciling OE Ca                | • •                 | \$882,185                 |            |            |
|                                                                           |                                                                                                                                                                                                          |                                                                                 |                                              |                    |                       |                |                         | •                                | ed Transportation   |                           |            |            |
|                                                                           |                                                                                                                                                                                                          |                                                                                 |                                              |                    |                       |                |                         |                                  | orted Separately)   | \$17,038,585 <sup>•</sup> | *          |            |
| <b>Operation Characterist</b>                                             | tics                                                                                                                                                                                                     |                                                                                 |                                              |                    |                       |                |                         | Fixed Guideway                   | Vehicles Available  | Vehicles Operated         |            |            |
|                                                                           | Operating                                                                                                                                                                                                |                                                                                 | Uses of                                      | Annual             | Annual                | Annual Vehicle | Annual Vehicle          | Directional                      | for Maximum         | in Maximum                |            | Ре         |
| Mode                                                                      | Expenses                                                                                                                                                                                                 | Fare Revenues                                                                   | Capital Funds                                |                    |                       |                |                         | Route Miles                      | Service             | Service                   | Sn         | are Veh    |
| Commuter Bus                                                              | \$22,041,581 ~                                                                                                                                                                                           | \$17,921,815 ~                                                                  | \$293,503                                    | 51,157,269         | 2,820,925             | 1,676,832      |                         | 0.0                              | 117                 | 96 <sup>-</sup>           | •          | 1 1        |
| Demand Response                                                           | \$7,554,172                                                                                                                                                                                              | \$321,724                                                                       | \$1,154,534                                  | 2,200,631          | 192,633               | 1,565,104      |                         | 0.0                              | 54                  | 45                        |            | 1          |
| Bus                                                                       | \$50,287,853                                                                                                                                                                                             | \$7,533,895                                                                     | \$7,576,398                                  | 31,986,481         | 5,871,816             |                |                         | 0.0                              | 110                 | 93                        |            | 1          |
| Vanpool                                                                   | \$4,300,258                                                                                                                                                                                              | \$2,788,850                                                                     | \$2,059,086                                  | 24,029,263         | 924,912               | 4,817,228      |                         | 0.0                              | 412                 | 373                       |            |            |
| Total                                                                     | \$84,183,864                                                                                                                                                                                             | \$28,566,284                                                                    | \$11,083,521                                 | 109,373,644        | 9,810,286             | 12,481,981     | 609,453                 | 0.0                              | 693                 | 607                       |            | 1          |
|                                                                           | <i>~~~</i> , <i>~~~~</i> , <i>~~~~</i> , <i>~~~~</i> , <i>~~~~~~~~</i> | <i> </i>                                                                        | <i>•••••••••••••••••••••••••••••••••••••</i> |                    | -,                    |                |                         |                                  |                     |                           |            |            |
| Performance Measures                                                      |                                                                                                                                                                                                          |                                                                                 | rvice Efficiency                             |                    |                       |                |                         |                                  | Service Effe        |                           |            |            |
| -                                                                         |                                                                                                                                                                                                          | ting Expenses per                                                               | -                                            | ating Expenses per |                       |                |                         | enses per Operating Expenses per |                     |                           |            |            |
| Mode                                                                      | ven                                                                                                                                                                                                      | nicle Revenue Mile                                                              | ven                                          | icle Revenue Hour  |                       | Mode           | Passe                   | •                                | ed Passenger Trip   | Vehicle Reve              |            | Veh        |
| Commuter Bus                                                              |                                                                                                                                                                                                          | \$13.14                                                                         |                                              | \$274.37           |                       | Commuter Bus   |                         | \$0.43                           | \$7.81              |                           | 1.7        |            |
| Demand Response                                                           |                                                                                                                                                                                                          | \$4.83                                                                          |                                              | \$89.56            |                       | Demand Respons | se                      | \$3.43                           | \$39.22             |                           | 0.1        |            |
| Bus                                                                       |                                                                                                                                                                                                          | \$11.37                                                                         |                                              | \$169.31           |                       | Bus            |                         | \$1.57                           | \$8.56              |                           | 1.3        |            |
| Vanpool                                                                   |                                                                                                                                                                                                          | \$0.89                                                                          |                                              | \$29.11            |                       | Vanpool        |                         | \$0.18                           | \$4.65              |                           | 0.2        |            |
| Total                                                                     |                                                                                                                                                                                                          | \$6.74                                                                          |                                              | \$138.13           |                       | Total          |                         | \$0.77                           | \$8.58              |                           | 0.8        |            |
| Operating Expense p                                                       | er Vehicle                                                                                                                                                                                               | Operating Expense                                                               | per Passenger                                | Unlinked Pass      | senger Trip per Vehi  | cle C          | Dperating Expense per ∖ | /ehicle                          | Operating Expense p | per Passenger             | Unlinked P | Passenge   |
| Revenue Mile:                                                             | Bus                                                                                                                                                                                                      | Mile: B                                                                         |                                              | Reve               | enue Mile: Bus        | F              | Revenue Mile: Commute   | er Bus                           | Mile: Commu         | ter Bus                   |            | ue Mile: ( |
| \$15.00                                                                   | \$2.00                                                                                                                                                                                                   |                                                                                 |                                              | 1.50               |                       | \$15.00        |                         | \$0.50                           |                     | 2.00                      |            |            |
| \$10.00                                                                   | \$1.50                                                                                                                                                                                                   |                                                                                 |                                              | 1.00               |                       | \$10.00        |                         | \$0.40                           |                     | 1.50                      |            |            |
|                                                                           | \$1.00                                                                                                                                                                                                   |                                                                                 |                                              |                    |                       |                |                         | \$0.30<br>\$0.20                 |                     | 1.00                      |            |            |
| \$5.00                                                                    | \$0.50                                                                                                                                                                                                   |                                                                                 | -                                            | 0.50               |                       | \$5.00         |                         | \$0.20                           |                     | 0.50                      |            |            |
|                                                                           |                                                                                                                                                                                                          |                                                                                 |                                              |                    |                       |                |                         | ψνιιν                            |                     |                           |            |            |

|                                                    |                                          |                                                                                               | General Info         | ormation           |                                                                            |                      |                      |                               |                                     |                  | Financial I           | nformati               | on           |               |  |
|----------------------------------------------------|------------------------------------------|-----------------------------------------------------------------------------------------------|----------------------|--------------------|----------------------------------------------------------------------------|----------------------|----------------------|-------------------------------|-------------------------------------|------------------|-----------------------|------------------------|--------------|---------------|--|
| <b>Urbanized Area Statisti</b>                     | Service Consumption                      |                                                                                               |                      |                    | Database Information                                                       |                      |                      |                               | Sources of Operating Funds Expended |                  |                       |                        |              |               |  |
| Seattle, WA                                        | 109,373,644 Annual Passenger Miles (PMT) |                                                                                               |                      |                    | NTDID: 00029                                                               |                      |                      | Fare Revenues                 |                                     |                  | 28.0%                 |                        |              |               |  |
| 1,010 <b>Square M</b>                              | 9,810,286 Annual Unlinked Trips (UPT)    |                                                                                               |                      |                    | Reporter Type: F                                                           | Local Funds          |                      |                               | \$1,812,634                         | 1.8%             |                       |                        |              |               |  |
| 3,059,393 Population                               |                                          | 36,130 Average Weekday Unlinked Trips                                                         |                      |                    |                                                                            |                      |                      |                               | State Funds \$1,34                  |                  |                       | 1.3%                   |              |               |  |
| 14 Pop. Rank out of 498 UZAs                       |                                          | 11,170 Average Saturday Unlinked Trips                                                        |                      |                    |                                                                            |                      |                      |                               | Fede                                | eral Assistance  | \$4,604,382           | 4.5%                   |              |               |  |
| Other UZAs Served                                  |                                          | 30 Average Sunday Unlinked Trips                                                              |                      |                    |                                                                            |                      |                      |                               |                                     | Other Funds      | \$65,773,874          | 64.4%                  | 64.          |               |  |
| 0 Washington Non-UZA; 225 Marysville, WA           |                                          |                                                                                               |                      |                    |                                                                            |                      |                      | Total Operating Funds Expende |                                     |                  | \$102,104,634         | 100.0%                 | 1            |               |  |
| Service Area Statistics                            |                                          | Servic                                                                                        | e Supplied           |                    |                                                                            |                      |                      | Sources of Capita             |                                     |                  | Funds Expended        |                        |              |               |  |
| 260 Square Miles                                   |                                          |                                                                                               |                      | evenue Miles (VRM) |                                                                            |                      |                      |                               |                                     | are Revenues     | \$0                   | 0.0%                   |              |               |  |
| 705,977 Population                                 |                                          |                                                                                               |                      | · · ·              |                                                                            |                      |                      | Local Funds \$331,0           |                                     |                  |                       |                        |              |               |  |
|                                                    |                                          | 609,453 Annual Vehicle Revenue Hours (VRH)<br>607 Vehicles Operated in Maximum Service (VOMS) |                      |                    |                                                                            |                      |                      |                               |                                     | State Funds      | \$22,355              | 3.0%<br>0.2%           |              |               |  |
|                                                    |                                          |                                                                                               | •                    | e for Maximum Serv |                                                                            | Federal Assistance   |                      |                               | \$2,847,955                         |                  |                       |                        |              |               |  |
|                                                    |                                          | 000 •                                                                                         |                      |                    |                                                                            |                      |                      |                               | i cut                               | Other Funds      | \$7,882,169           | 71.1%                  |              |               |  |
|                                                    |                                          | Modal Characteristics                                                                         |                      |                    |                                                                            |                      |                      | Total Capital Funds Expended  |                                     |                  | \$11,083,521          | 100.0%                 | Сар          |               |  |
|                                                    | Vehicles C                               | Operated                                                                                      |                      |                    |                                                                            |                      |                      |                               |                                     |                  | ÷ · · ; • • • ; • - • |                        |              |               |  |
| Modal Overview                                     | in Maximun                               | in Maximum Service                                                                            |                      |                    | s of Capital Fu                                                            | nds                  |                      | Summary of Operating Exper    |                                     |                  |                       |                        |              |               |  |
| -                                                  | Directly                                 | Purchased                                                                                     | Revenue              | Systems and        | Facilities and                                                             |                      |                      |                               |                                     |                  |                       |                        |              |               |  |
| Mode                                               | Operated                                 | Transportation                                                                                | Vehicles             | Guideways          | Stations                                                                   | Other                | Total                | S                             | Salary, W                           | ages, Benefits   | \$57,388,161          | 68.2%                  | 71.          |               |  |
| Commuter Bus                                       | 44                                       | 52 ~                                                                                          | \$45,137             | \$0                | \$8,882                                                                    | \$239,484            | \$293,503            |                               | Material                            | s and Supplies   | \$11,946,821          | 14.2%                  |              |               |  |
| Demand Response                                    | -                                        | 45                                                                                            | \$1,154,534          | \$0                | \$0                                                                        | \$0                  | \$1,154,534          | Pu                            | rchased                             | Transportation   | \$11,152,190          | 13.2%                  |              |               |  |
| Bus                                                | 93                                       | -                                                                                             | \$0                  | \$3,059,057        | \$471,391                                                                  | \$4,045,950          | \$7,576,398          | Oth                           | er Opera                            | ting Expenses    | \$3,696,692           | 4.4%                   |              |               |  |
| Vanpool                                            | 373                                      | -                                                                                             | \$2,059,086          | \$0                | \$0                                                                        | \$0                  | \$2,059,086          | Тс                            | otal Ope                            | rating Expenses  | \$84,183,864          | 100.0%                 |              |               |  |
| Total                                              | 510                                      | 97                                                                                            | \$3,258,757          | \$3,059,057        | \$480,273                                                                  | \$4,285,434          | \$11,083,521         | Reconciling                   | OE Casł                             | n Expenditures   | \$882,185             |                        |              |               |  |
|                                                    |                                          |                                                                                               |                      |                    |                                                                            |                      |                      | Pu                            | rchased                             | Transportation   |                       |                        |              |               |  |
|                                                    |                                          |                                                                                               |                      |                    |                                                                            |                      |                      |                               | (Report                             | ed Separately)   | \$17,038,585 *        | ¢                      |              |               |  |
| <b>Operation Characterist</b>                      | ics                                      |                                                                                               |                      |                    |                                                                            |                      |                      | Fixed Guide                   | way Ve                              | hicles Available | Vehicles Operated     |                        |              |               |  |
|                                                    | Operating                                |                                                                                               | Uses of              | Annual             | Annual                                                                     | Annual Vehicle       | Annual Vehicle       | Directi                       | onal                                | for Maximum      | in Maximum            |                        | Pe           |               |  |
| Mode                                               | Expenses                                 | Fare Revenues                                                                                 | <b>Capital Funds</b> | Passenger Miles    | Unlinked Trips                                                             | <b>Revenue Miles</b> | <b>Revenue Hours</b> | Route N                       | liles                               | Service          | Service               | Sp                     | oare Vel     |               |  |
| Commuter Bus                                       | \$22,041,581 ~                           | \$17,921,815 <sup>~</sup>                                                                     | \$293,503            | 51,157,269         | 2,820,925                                                                  | 1,676,832            | 80,334               |                               | 0.0                                 | 117              | 96 <sup>~</sup>       | •                      |              |               |  |
| Demand Response                                    | \$7,554,172                              | \$321,724                                                                                     | \$1,154,534          | 2,200,631          | 192,633                                                                    | 1,565,104            | 84,349               |                               | 0.0                                 | 54               | 45                    |                        |              |               |  |
| Bus                                                | \$50,287,853                             | \$7,533,895                                                                                   | \$7,576,398          | 31,986,481         | 5,871,816                                                                  |                      | 297,021              |                               | 0.0                                 | 110              | 93                    |                        |              |               |  |
| Vanpool                                            | \$4,300,258                              | \$2,788,850                                                                                   | \$2,059,086          | 24,029,263         | 924,912                                                                    | 4,817,228            | 147,749              |                               | 0.0                                 | 412              | 373                   |                        |              |               |  |
| Total                                              | \$84,183,864                             | \$28,566,284                                                                                  | \$11,083,521         | 109,373,644        | 9,810,286                                                                  | 12,481,981           | 609,453              |                               | 0.0                                 | 693              | 607                   |                        |              |               |  |
| Performance Measures                               |                                          | Sei                                                                                           | vice Efficiency      | /                  |                                                                            |                      |                      |                               |                                     | Service Effe     | ctiveness             |                        |              |               |  |
| Opera                                              |                                          | ting Expenses per                                                                             | Opera                | ating Expenses per | Expenses per Operating Exp                                                 |                      |                      |                               |                                     |                  |                       |                        |              |               |  |
| Mode                                               | Veł                                      | Vehicle Revenue Mile                                                                          |                      |                    |                                                                            | ehicle Revenue Hour  |                      |                               |                                     |                  |                       | Passenger Trip         | Vehicle Reve | venue Mile Ve |  |
| Commuter Bus                                       |                                          | \$13.14                                                                                       |                      | \$274.37           |                                                                            | Commuter Bus         |                      | \$0.43                        |                                     | \$7.81           |                       | 1.7                    |              |               |  |
| Demand Response                                    |                                          | \$4.83                                                                                        |                      | \$89.56            |                                                                            | Demand Response      | )                    | \$3.43                        |                                     | \$39.22          |                       | 0.1                    |              |               |  |
| Bus                                                |                                          | \$11.37                                                                                       |                      | \$169.31           |                                                                            | Bus                  |                      | \$1.57                        |                                     | \$8.56           |                       | 1.3                    |              |               |  |
| Vanpool                                            |                                          | \$0.89                                                                                        |                      | \$29.11            |                                                                            | Vanpool              |                      | \$0.18                        |                                     | \$4.65           |                       | 0.2                    |              |               |  |
| Total                                              |                                          | \$6.74                                                                                        |                      | \$138.13           |                                                                            | Total                |                      | \$0.77                        |                                     | \$8.58           |                       | 0.8                    |              |               |  |
| Operating Expense per Vehicle<br>Revenue Mile: Bus |                                          |                                                                                               |                      |                    | enger Trip per Vehicle Operating Expense per Vehicle Revenue Mile: Commute |                      |                      | uter Bus Mile: Commuter Bus   |                                     |                  | Unlinked F<br>Revenu  | Passenge<br>ue Mile: ( |              |               |  |
| \$15.00                                            | \$2.00                                   |                                                                                               |                      | 1.50               |                                                                            | \$15.00              |                      |                               | 0.50                                |                  | 2.00                  |                        |              |               |  |
| \$10.00                                            | \$1.50                                   |                                                                                               |                      | 1.00               |                                                                            | \$10.00              |                      |                               | 0.40                                |                  | 1.50                  |                        |              |               |  |
| \$5.00                                             | \$1.00                                   |                                                                                               | -                    | 0.50               |                                                                            | \$5.00               |                      |                               | 0.20                                |                  | 1.00                  |                        |              |               |  |
|                                                    | \$0.50                                   |                                                                                               |                      | -                  |                                                                            | +                    |                      | ŕ                             | 0.10                                |                  | 0.50                  |                        |              |               |  |