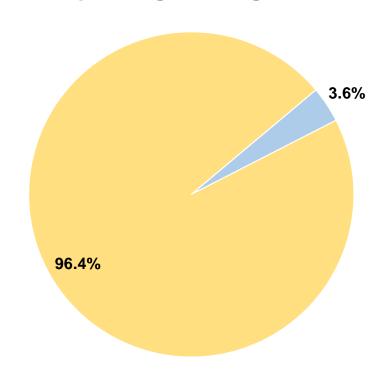

# Sources of Operating Funds Expended Fare Revenues \$13,444 3.6% Local Funds \$0 0.0% State Funds \$0 0.0%

State Funds \$0 0.0%
Federal Assistance \$362,428 96.4%
Other Funds \$0 0.0%

\$375,872