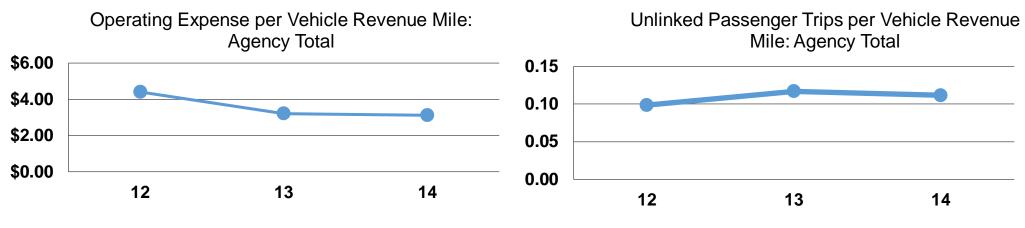

#### **Service Efficiency**

| Operating Expenses per<br>Vehicle Revenue Mile | Operating Expenses per<br>Vehicle Revenue Hour |
|------------------------------------------------|------------------------------------------------|
| \$3.12                                         | \$45.18                                        |
| \$3.12                                         | \$45.18                                        |

#### **Service Effectiveness**

| Operating Expenses |                      | Unlinked Trips per |
|--------------------|----------------------|--------------------|
| per Unlinked       | Unlinked Trips per   | Vehicle Revenue    |
| Passenger Trip     | Vehicle Revenue Mile | Hour               |
| \$27.96            | 0.1                  | 1.6                |
| \$27.96            | 0.1                  | 1.6                |