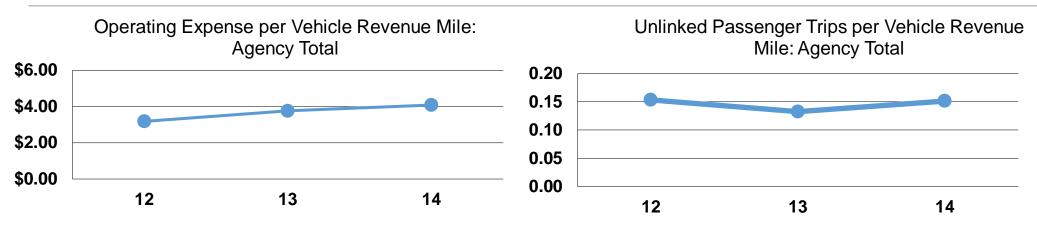

## **Performance Measures**

| Mode  | Operating Expenses per<br>Vehicle Revenue Mile | Operating Expenses per<br>Vehicle Revenue Hour |
|-------|------------------------------------------------|------------------------------------------------|
| Bus   | \$4.08                                         | \$66.95                                        |
| Total | \$4.08                                         | \$66.95                                        |

## Notes:

<sup>1</sup>Demand Response - Taxi (DT) and non-dedicated fleets do not report fleet age data.

stics

|       |                                                      | <b>Service Effectiveness</b>               |                                               |  |
|-------|------------------------------------------------------|--------------------------------------------|-----------------------------------------------|--|
| Mode  | Operating Expenses<br>per Unlinked<br>Passenger Trip | Unlinked Trips per<br>Vehicle Revenue Mile | Unlinked Trips per<br>Vehicle Revenue<br>Hour |  |
| Bus   | \$26.93                                              | 0.2                                        | 2.5                                           |  |
| Total | \$26.93                                              | 0.2                                        | 2.5                                           |  |