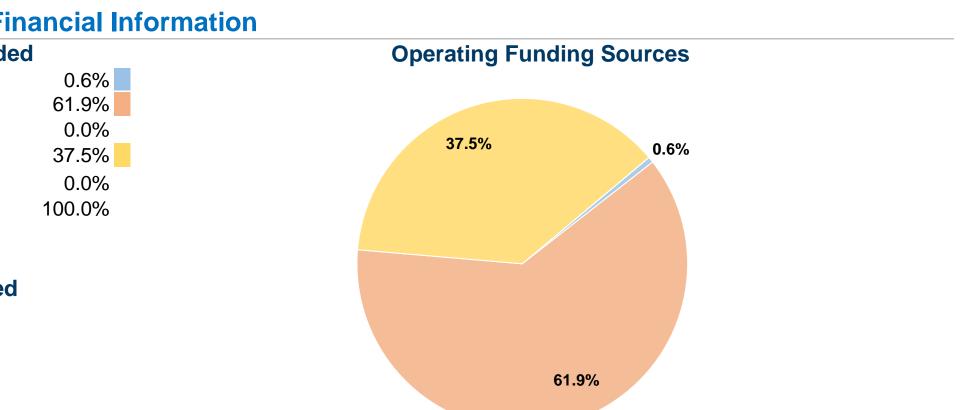

|                                       | Fina                                                                                                                                                                                                   |  |  |
|---------------------------------------|--------------------------------------------------------------------------------------------------------------------------------------------------------------------------------------------------------|--|--|
| Sources of Operating Funds Expended   |                                                                                                                                                                                                        |  |  |
| Fare Revenues                         | \$930                                                                                                                                                                                                  |  |  |
| Local Funds                           | \$102,535                                                                                                                                                                                              |  |  |
| State Funds                           | \$0                                                                                                                                                                                                    |  |  |
| Federal Assistance                    | \$62,172                                                                                                                                                                                               |  |  |
| Other Funds                           | \$0                                                                                                                                                                                                    |  |  |
| <b>Total Operating Funds Expended</b> | \$165,637                                                                                                                                                                                              |  |  |
|                                       |                                                                                                                                                                                                        |  |  |
| Sources of Capital Funds Expend       |                                                                                                                                                                                                        |  |  |
| Fare Revenues                         | \$0                                                                                                                                                                                                    |  |  |
| Local Funds                           | \$0                                                                                                                                                                                                    |  |  |
| State Funds                           | \$0                                                                                                                                                                                                    |  |  |
| Federal Assistance                    | \$0                                                                                                                                                                                                    |  |  |
| Other Funds                           | \$0                                                                                                                                                                                                    |  |  |
| <b>Total Capital Funds Expended</b>   | <b>\$0</b>                                                                                                                                                                                             |  |  |
| Modal (                               | Characteris                                                                                                                                                                                            |  |  |
|                                       | Fare Revenues<br>Local Funds<br>State Funds<br>Federal Assistance<br>Other Funds<br>Total Operating Funds Expended<br>Fare Revenues<br>Local Funds<br>State Funds<br>Federal Assistance<br>Other Funds |  |  |