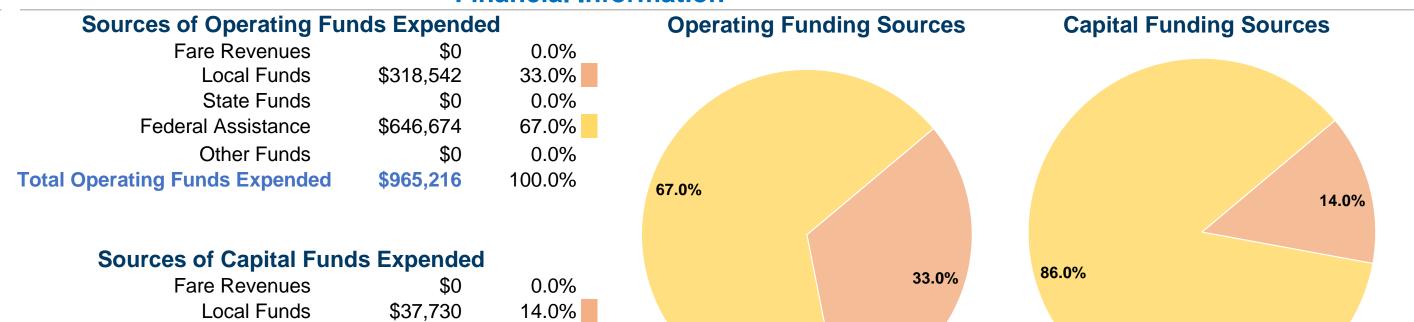

## **Financial Information**

0.0%

86.0%

0.0%

100.0%

## **Modal Characteristics**

State Funds

Other Funds

Federal Assistance

**Total Capital Funds Expended** 

\$0

\$0

\$231,770

\$269,500