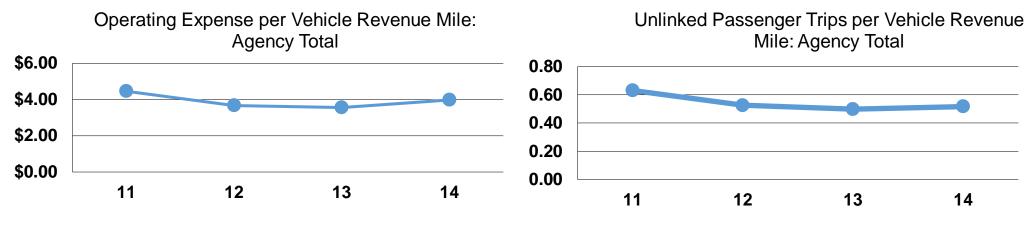

#### **Service Efficiency**

| Operating Expenses per<br>Vehicle Revenue Mile | Operating Expenses per<br>Vehicle Revenue Hour |
|------------------------------------------------|------------------------------------------------|
| \$3.97                                         | \$69.23                                        |
| \$3.97                                         | \$69.23                                        |

#### **Service Effectiveness**

| <b>Operating Expenses</b> |                      | <b>Unlinked Trips per</b> |  |
|---------------------------|----------------------|---------------------------|--|
| per Unlinked              | Unlinked Trips per   | Vehicle Revenue           |  |
| Passenger Trip            | Vehicle Revenue Mile | Hour                      |  |
| \$7.69                    | 0.5                  | 9.0                       |  |
| \$7.69                    | 0.5                  | 9.0                       |  |