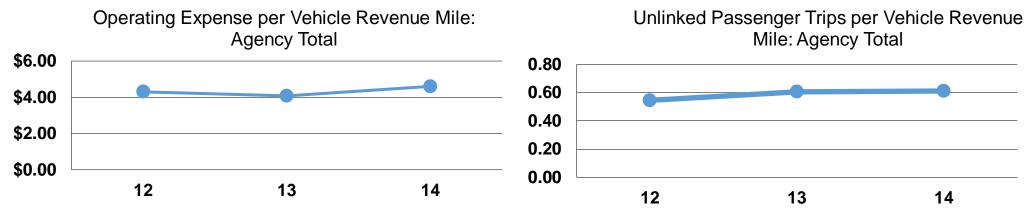

# **Service Efficiency**

| Operating Expenses per | Operating Expenses per |  |  |
|------------------------|------------------------|--|--|
| Vehicle Revenue Mile   | Vehicle Revenue Hour   |  |  |
| \$4.65                 | \$71.37                |  |  |
| <b>\$4.65</b>          | <b>\$71.37</b>         |  |  |

#### **Service Effectiveness**

| <b>Operating Expenses</b> |                      | <b>Unlinked Trips per</b> |  |
|---------------------------|----------------------|---------------------------|--|
| per Unlinked              | Unlinked Trips per   | Vehicle Revenue           |  |
| Passenger Trip            | Vehicle Revenue Mile | Hour                      |  |
| \$7.52                    | 0.6                  | 9.5                       |  |
| \$7.52                    | 0.6                  | 9.5                       |  |