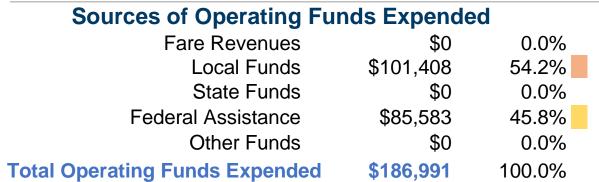

# **Operating Funding Sources**

## **Sources of Capital Funds Expended**

Fare Revenues Local Funds \$0 State Funds \$0 Federal Assistance \$0 \$0 Other Funds **Total Capital Funds Expended \$0** 