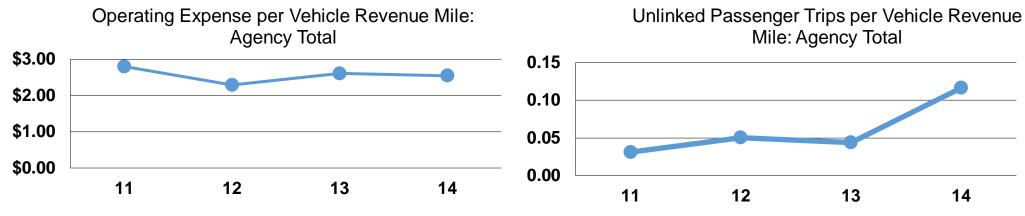

#### **Performance Measures**

#### **Service Efficiency**

| Operating Expenses per Vehicle Revenue Mile | Operating Expenses per<br>Vehicle Revenue Hour |
|---------------------------------------------|------------------------------------------------|
| \$2.61                                      | \$92.67                                        |
| \$2.61                                      | \$92.67                                        |

#### **Service Effectiveness**

| Operating Expenses | Unlinked Trips per        |                 |  |
|--------------------|---------------------------|-----------------|--|
| per Unlinked       | <b>Unlinked Trips per</b> | Vehicle Revenue |  |
| Passenger Trip     | Vehicle Revenue Mile      | Hour            |  |
| \$59.47            | 0.0                       | 1.6             |  |
| \$59.47            | 0.0                       | 1.6             |  |