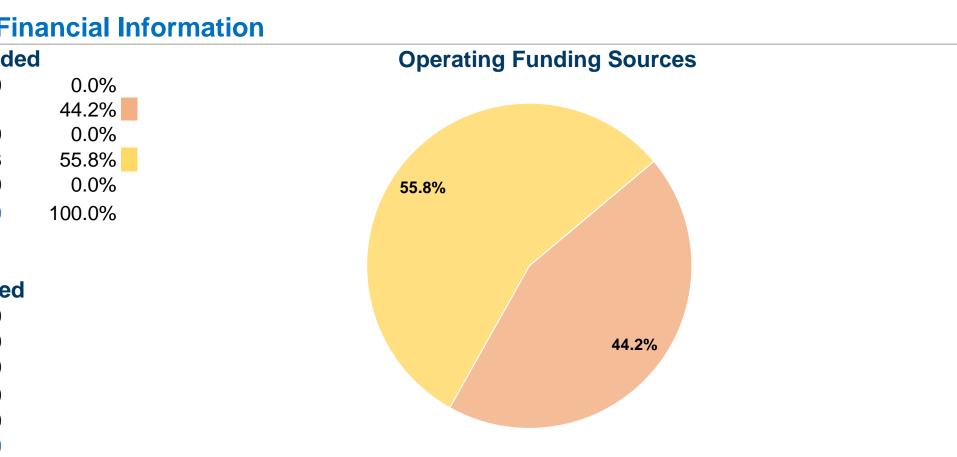

| <b>General Information</b>                                 |                                | Fin         |
|------------------------------------------------------------|--------------------------------|-------------|
| Federally Recognized Tribal Statistical Areas              | Sources of Operating Fur       | nds Expende |
| 265 Spokane Reservation and Off-Reservation Trust Land, WA | Fare Revenues                  | \$0         |
|                                                            | Local Funds                    | \$147,311   |
|                                                            | State Funds                    | \$0         |
|                                                            | Federal Assistance             | \$185,618   |
|                                                            | Other Funds                    | \$0         |
| Service Consumption                                        | Total Operating Funds Expended | \$332,929   |
| 16,356 Annual Unlinked Trips (UPT)                         |                                |             |
| Service Supplied                                           | Sources of Capital Fund        | Is Expended |
| 187,379 Annual Vehicle Revenue Miles (VRM)                 | Fare Revenues                  | \$0         |
| 7,248 Annual Vehicle Revenue Hours (VRH)                   | Local Funds                    | \$0         |
|                                                            | State Funds                    | \$0         |
| Database Information                                       | Federal Assistance             | \$0         |
| NTDID: 00207                                               | Other Funds                    | \$0         |
| Reporter Type: Tribal Reporter                             | Total Capital Funds Expended   | \$0         |