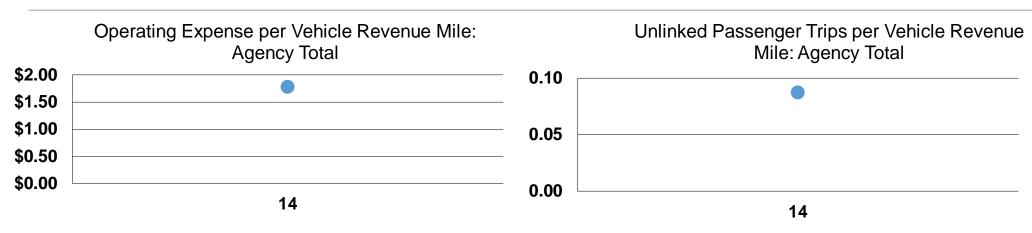

#### **Operating Expenses per Operating Expenses per** Vehicle Revenue Mile Vehicle Revenue Hour Mode \$57.13 Demand Response \$2.53 Bus \$2.22 \$55.33 \$0.28 \$8.56 Vanpool \$1.78 \$45.93 Total

Notes: