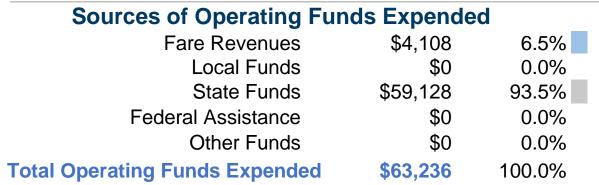

# **Operating Funding Sources**

# **Vehicles Operated at Maximum Service**

|       |          |                       |                 |          | Uses of      |                       |                       |                       |                   |
|-------|----------|-----------------------|-----------------|----------|--------------|-----------------------|-----------------------|-----------------------|-------------------|
|       | Directly | Purchased             | Operating       | Fare     | Capital      | Annual                | <b>Annual Vehicle</b> | <b>Annual Vehicle</b> | Average Fleet Age |
| Mode  | Operated | <b>Transportation</b> | <b>Expenses</b> | Revenues | <b>Funds</b> | <b>Unlinked Trips</b> | <b>Revenue Miles</b>  | <b>Revenue Hours</b>  | in Years¹         |
| Bus   | 3        | -                     | \$63,236        | \$4,108  | \$0          | 4,685                 | 41,442                | 2,293                 | 4.7               |
| Total | 3        | -                     | \$63.236        | \$4.108  | \$0          | 4.685                 | 41.442                | 2.293                 |                   |