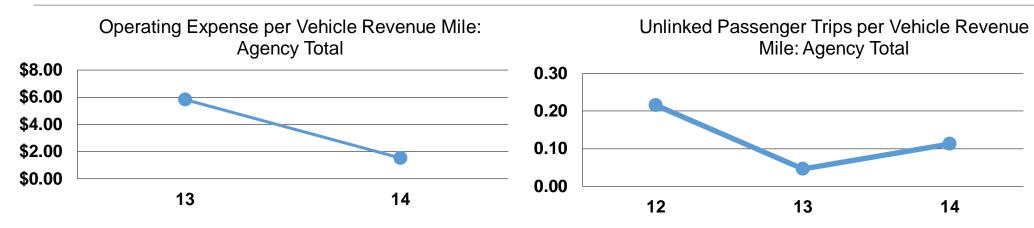

#### **Service Efficiency**

| Operating Expenses per Vehicle Revenue Mile | Operating Expenses per<br>Vehicle Revenue Hour |
|---------------------------------------------|------------------------------------------------|
| \$1.53                                      | \$27.58                                        |
| \$1.53                                      | \$27.58                                        |

#### **Service Effectiveness**

| Operating Expenses per Unlinked Passenger Trip | Unlinked Trips per<br>Vehicle Revenue Mile | Unlinked Trips per<br>Vehicle Revenue<br>Hour |
|------------------------------------------------|--------------------------------------------|-----------------------------------------------|
| \$13.50                                        | 0.1                                        | 2.0                                           |
| \$13.50                                        | 0.1                                        | 2.0                                           |