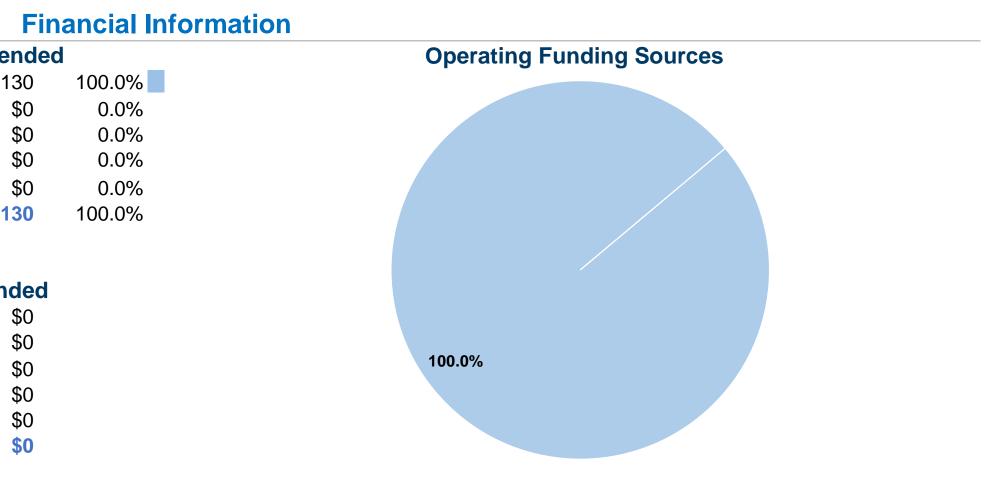

# City of Moscow (MOSC)

2014 Annual Agency Profile

| <b>General Information</b>                                                             |                                       | Fi         |
|----------------------------------------------------------------------------------------|---------------------------------------|------------|
|                                                                                        | Sources of Operating Fun              | ds Expende |
|                                                                                        | Fare Revenues                         | \$25,130   |
| Service Consumption                                                                    | Local Funds                           | \$0        |
| 7,227 Annual Unlinked Trips (UPT)                                                      | State Funds                           | \$0        |
|                                                                                        | Federal Assistance                    | \$0        |
| Service Supplied                                                                       | Other Funds                           | \$0        |
| 242,193 Annual Vehicle Revenue Miles (VRM)<br>4,587 Annual Vehicle Revenue Hours (VRH) | <b>Total Operating Funds Expended</b> | \$25,130   |
| Summary of Operating Expenses (OE)                                                     | Sources of Capital Funds              | s Expendec |
| \$25,130 Total Operating Expenses                                                      | Fare Revenues                         | \$0        |
|                                                                                        | Local Funds                           | \$0        |
| Database Information                                                                   | State Funds                           | \$0        |
| NTDID: 0R01-00288                                                                      | Federal Assistance                    | \$0        |
|                                                                                        |                                       |            |