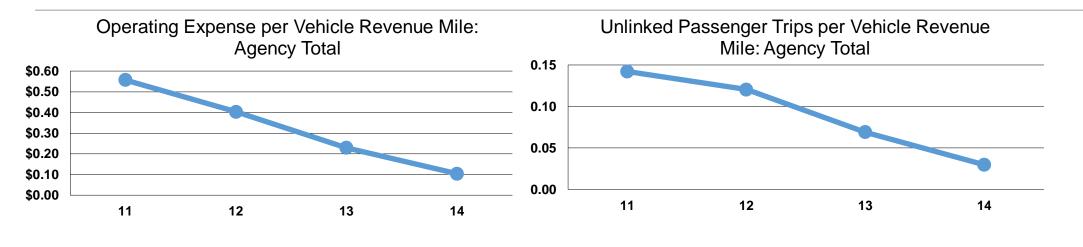

### **Service Efficiency**

| Mode    | Operating Expenses per<br>Vehicle Revenue Mile | Operating Expenses per<br>Vehicle Revenue Hour |  |
|---------|------------------------------------------------|------------------------------------------------|--|
| Vanpool | \$0.10                                         | \$5.48                                         |  |
| Total   | <b>\$0.10</b>                                  | <b>\$5.48</b>                                  |  |

|         | Service Effectiveness              |                                       |                                       |
|---------|------------------------------------|---------------------------------------|---------------------------------------|
|         | Operating Expenses<br>per Unlinked | Unlinked Trips per<br>Vehicle Revenue | Unlinked Trips per<br>Vehicle Revenue |
| Mode    | Passenger Trip                     | Mile                                  | Hour                                  |
| Vanpool | \$3.48                             | 0.0                                   | 1.6                                   |
| Total   | \$3.48                             | 0.0                                   | 1.6                                   |