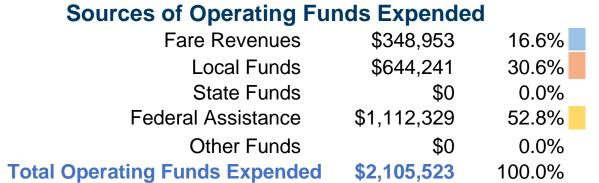

#### **Summary of Operating Expenses (OE)**

**\$2,105,523 Total Operating Expenses** 

#### **Sources of Capital Funds Expended**

Fare Revenues \$0
Local Funds \$0
State Funds \$0
Federal Assistance \$0
Other Funds \$0

Total Capital Funds Expended \$0