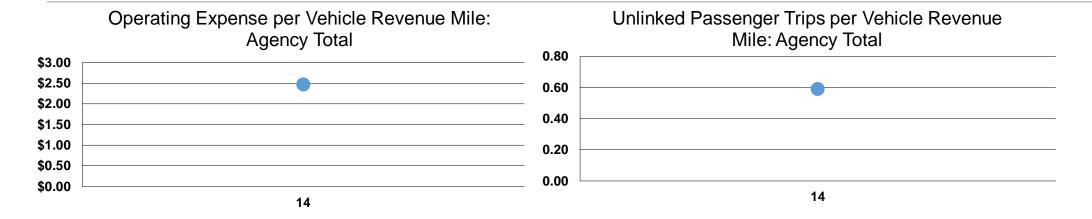

#### **Service Efficiency**

# Operating Expenses per<br/>Vehicle Revenue MileOperating Expenses per<br/>Vehicle Revenue HourMode\$3.74\$73.68Deman\$4.17\$63.11Bus\$0.44\$19.19Vanpoor\$2.47\$53.27Total

#### **Service Effectiveness**

| Mode            | Operating Expenses<br>per Unlinked<br>Passenger Trip | Unlinked Trips per<br>Vehicle Revenue<br>Mile | Unlinked Trips per<br>Vehicle Revenue<br>Hour |
|-----------------|------------------------------------------------------|-----------------------------------------------|-----------------------------------------------|
| Demand Response | \$22.67                                              | 0.2                                           | 3.3                                           |
| Bus             | \$4.29                                               | 1.0                                           | 14.7                                          |
| Vanpool         | \$3.14                                               | 0.1                                           | 6.1                                           |
| Total           | \$4.17                                               | 0.6                                           | 12.8                                          |