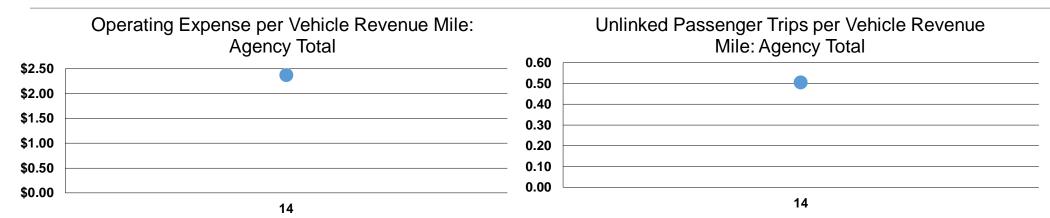

#### **Service Efficiency Service Effectiveness**

|                 |                        |                        |                 | Operating Expenses | Unlinked Trips per | Unlinked Trips per |
|-----------------|------------------------|------------------------|-----------------|--------------------|--------------------|--------------------|
|                 | Operating Expenses per | Operating Expenses per |                 | per Unlinked       | Vehicle Revenue    | Vehicle Revenue    |
| Mode            | Vehicle Revenue Mile   | Vehicle Revenue Hour   | Mode            | Passenger Trip     | Mile               | Hour               |
| Demand Response | \$3.06                 | \$27.69                | Demand Response | \$12.81            | 0.2                | 2.2                |
| Bus             | \$2.28                 | \$32.77                | Bus             | \$4.17             | 0.5                | 7.9                |
| Total           | \$2.38                 | \$31.84                | Total           | \$4.66             | 0.5                | 6.8                |