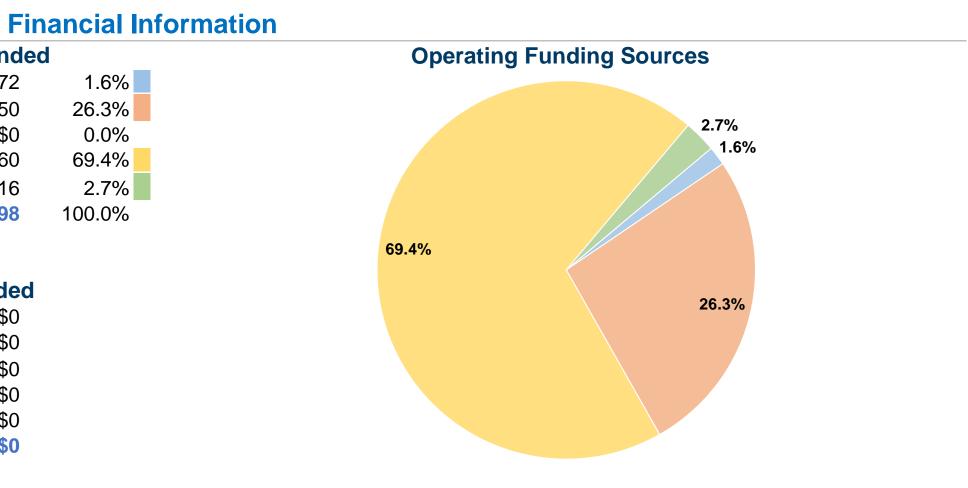

#### **Sources of Operating Funds Expended** Fare Revenues \$9,072 Local Funds \$146,550 State Funds \$0 Federal Assistance \$386,960 Other Funds \$15,316 **Total Operating Funds Expended** \$557,898