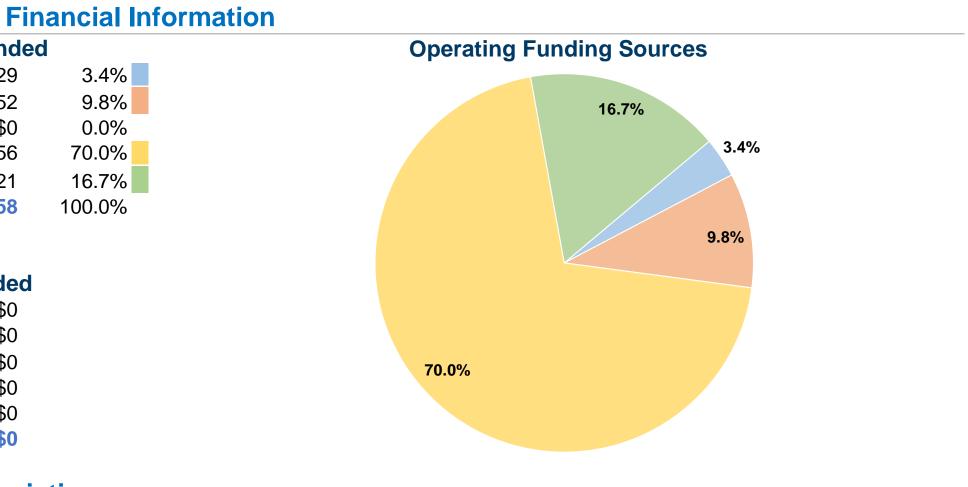

#### **Sources of Operating Funds Expended** \$21,429 Fare Revenues Local Funds \$61,652 \$0 State Funds Federal Assistance \$440,156 Other Funds \$105,221 **Total Operating Funds Expended** \$628,458