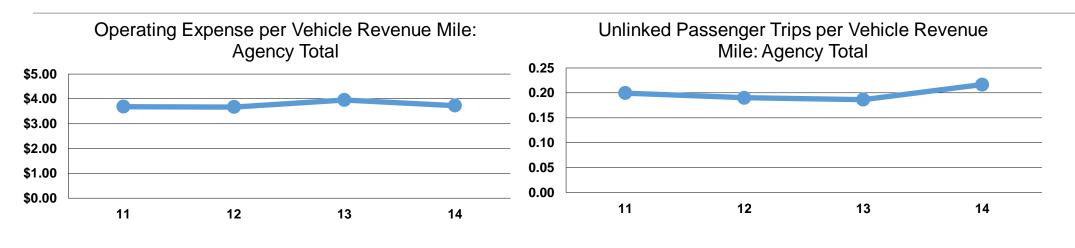

# **Service Efficiency**

| Mode            | Operating Expenses per<br>Vehicle Revenue Mile | Operating Expenses per<br>Vehicle Revenue Hour |
|-----------------|------------------------------------------------|------------------------------------------------|
| Demand Response | \$3.73                                         | \$46.31                                        |
| Total           | <b>\$3.73</b>                                  | <b>\$46.31</b>                                 |