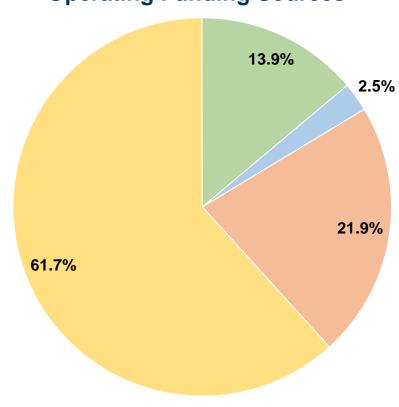

## **Sources of Operating Funds Expended**

### \$51,634 Fare Revenues

\$456,270 21.9% Local Funds \$0 0.0% State Funds Federal Assistance 61.7% \$1,285,083 13.9% Other Funds \$289,881

100.0% **Total Operating Funds Expended** \$2,082,868

2.5%