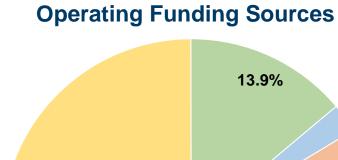

## **Sources of Operating Funds Expended**

### \$51,634 Fare Revenues

\$456,270 21.9% Local Funds \$0 0.0% State Funds Federal Assistance 61.7% \$1,285,083 13.9% Other Funds \$289,881

100.0% **Total Operating Funds Expended** \$2,082,868

2.5%