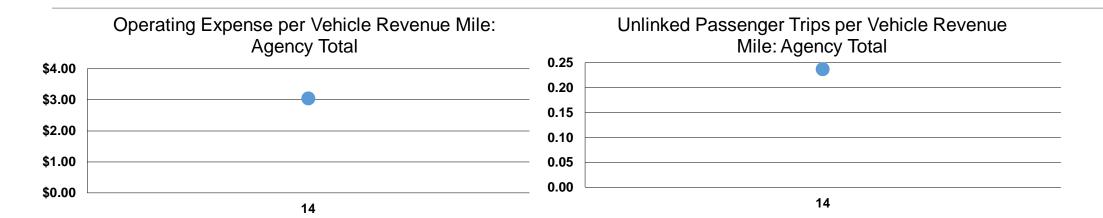

#### **Service Efficiency**

| Service I                                                          | Efficiency |                 | S                                              | Service Effectiveness                         |  |
|--------------------------------------------------------------------|------------|-----------------|------------------------------------------------|-----------------------------------------------|--|
| Operating Expenses per  Vehicle Revenue Mile  Vehicle Revenue Hour |            | Mode            | Operating Expenses per Unlinked Passenger Trip | Unlinked Trips per<br>Vehicle Revenue<br>Mile |  |
|                                                                    |            |                 | •                                              |                                               |  |
| \$3.78                                                             | \$44.08    | Demand Response | \$23.20                                        | 0.2                                           |  |
| \$2.55                                                             | \$53.86    | Bus             | \$8.92                                         | 0.3                                           |  |
| \$3.04                                                             | \$48.51    | Total           | \$12.86                                        | 0.2                                           |  |