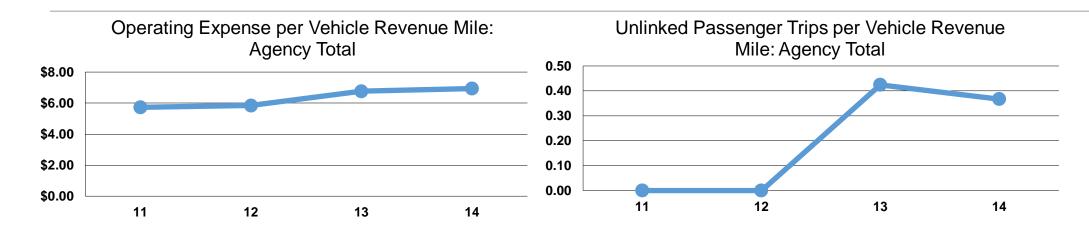

#### **Service Efficiency**

| Operating Expenses per<br>Vehicle Revenue Mile | Operating Expenses per<br>Vehicle Revenue Hour |  |  |
|------------------------------------------------|------------------------------------------------|--|--|
| \$6.94                                         | \$20.00                                        |  |  |
| \$6.94                                         | \$20.00                                        |  |  |

## **Service Effectiveness**

|                 | Operating Expenses per Unlinked | Unlinked Trips per<br>Vehicle Revenue | Unlinked Trips per<br>Vehicle Revenue |
|-----------------|---------------------------------|---------------------------------------|---------------------------------------|
| Mode            | Passenger Trip                  | Mile                                  | Hour                                  |
| Demand Response | \$18.90                         | 0.4                                   | 1.1                                   |
| Total           | \$18.90                         | 0.4                                   | 1.1                                   |