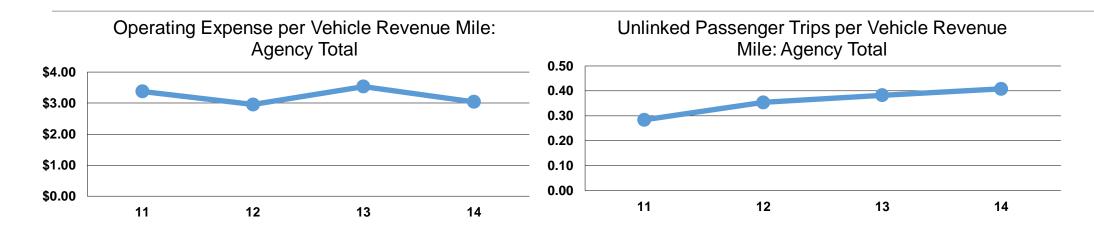

#### **Service Efficiency**

| Operating Expenses per Vehicle Revenue Mile | Operating Expenses per<br>Vehicle Revenue Hour |
|---------------------------------------------|------------------------------------------------|
| \$3.04                                      | \$68.34                                        |
| \$3.04                                      | \$68.34                                        |

### **Service Effectiveness**

| Operating Expenses per Unlinked | Unlinked Trips per<br>Vehicle Revenue | Unlinked Trips per<br>Vehicle Revenue |  |
|---------------------------------|---------------------------------------|---------------------------------------|--|
| Passenger Trip                  | Mile                                  | Hour                                  |  |
| \$7.45                          | 0.4                                   | 9.2                                   |  |
| \$7.45                          | 0.4                                   | 9.2                                   |  |