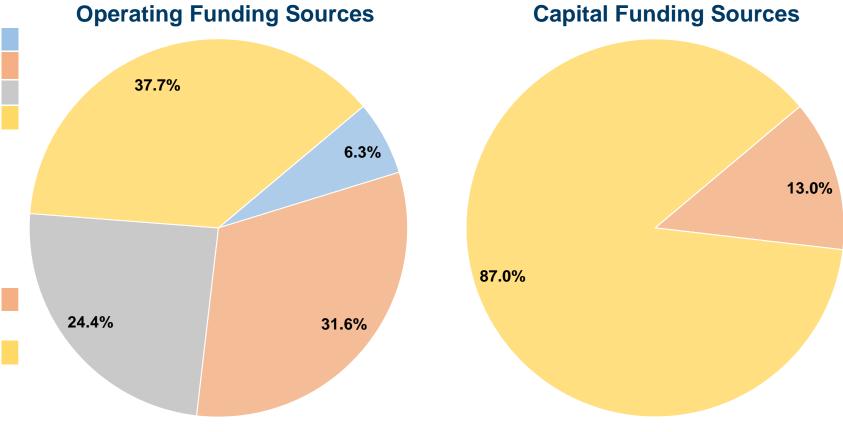

#### **Financial Information**

Mode

Bus

**Total** 

Fare Revenues 0.0% 13.0% Local Funds \$11,236 State Funds \$0 0.0% Federal Assistance 87.0% \$75,477 \$0 0.0% Other Funds **Total Capital Funds Expended** \$86,713 100.0%