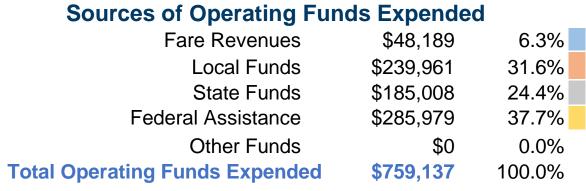

#### **Summary of Operating Expenses (OE)**

\$759,137 Total Operating Expenses

#### **Financial Information**

Mode

Bus

**Total** 

Fare Revenues 0.0% 13.0% Local Funds \$11,236 State Funds \$0 0.0% Federal Assistance 87.0% \$75,477 \$0 0.0% Other Funds **Total Capital Funds Expended** \$86,713 100.0%