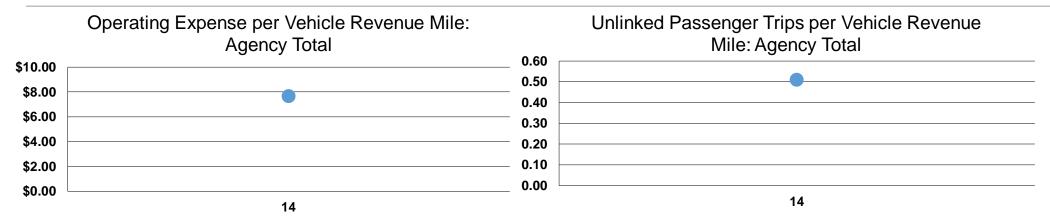

### **Service Efficiency**

| Mode            | Operating Expenses per Vehicle Revenue Mile | Operating Expenses per<br>Vehicle Revenue Hour |
|-----------------|---------------------------------------------|------------------------------------------------|
| Demand Response | \$7.65                                      | \$77.90                                        |
| Bus             | \$7.65                                      | \$148.14                                       |
| Total           | <b>\$7.65</b>                               | \$110.01                                       |

#### **Service Effectiveness**

| Mode            | Operating Expenses<br>per Unlinked<br>Passenger Trip | Unlinked Trips per<br>Vehicle Revenue<br>Mile | Unlinked Trips per<br>Vehicle Revenue<br>Hour |
|-----------------|------------------------------------------------------|-----------------------------------------------|-----------------------------------------------|
| Demand Response | \$30.87                                              | 0.2                                           | 2.5                                           |
| Bus             | \$11.37                                              | 0.7                                           | 13.0                                          |
| Total           | \$15.01                                              | 0.5                                           | 7.3                                           |