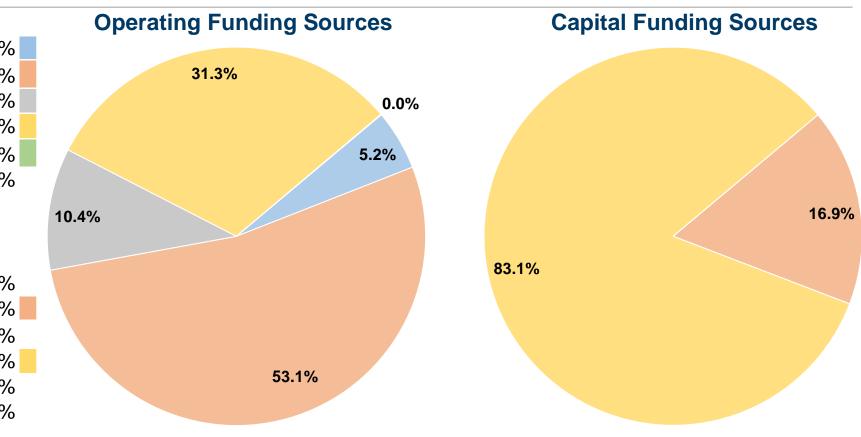

### **Sources of Capital Funds Expended**

Fare Revenues 0.0% Local Funds \$137,011 16.9% State Funds 0.0% 83.1% Federal Assistance \$672,075 Other Funds 0.0% **Total Capital Funds Expended** 100.0% \$809,086