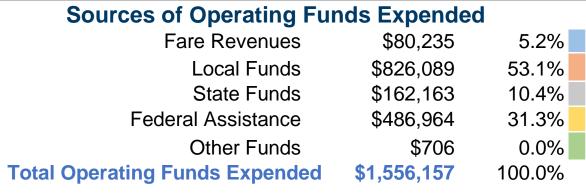

### **Summary of Operating Expenses (OE)**

\$1,556,157 Total Operating Expenses