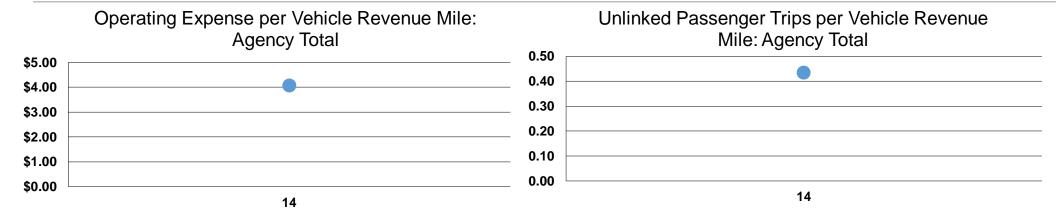

## **Service Efficiency**

| Mode            | Operating Expenses per<br>Vehicle Revenue Mile | Operating Expenses per<br>Vehicle Revenue Hour |
|-----------------|------------------------------------------------|------------------------------------------------|
| Commuter Bus    | \$4.07                                         | \$120.79                                       |
| Demand Response | \$4.07                                         | \$58.93                                        |
| Bus             | \$4.07                                         | \$83.01                                        |
| Total           | \$4.07                                         | \$85.37                                        |

#### **Service Effectiveness**

|                        | Operating Expenses per Unlinked | Unlinked Trips per<br>Vehicle Revenue | Unlinked Trips per<br>Vehicle Revenue |  |  |  |
|------------------------|---------------------------------|---------------------------------------|---------------------------------------|--|--|--|
| Mode                   | Passenger Trip                  | Mile                                  | Hour                                  |  |  |  |
| Commuter Bus           | \$26.91                         | 0.2                                   | 4.5                                   |  |  |  |
| <b>Demand Response</b> | \$35.20                         | 0.1                                   | 1.7                                   |  |  |  |
| Bus                    | \$6.43                          | 0.6                                   | 12.9                                  |  |  |  |
| Total                  | \$9.26                          | 0.4                                   | 9.2                                   |  |  |  |