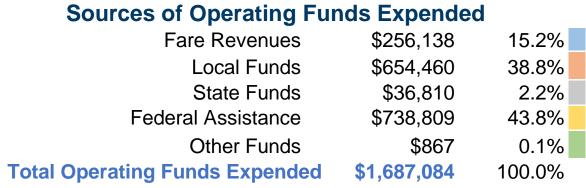

#### **Summary of Operating Expenses (OE)**

\$1,687,084 Total Operating Expenses

#### **Sources of Capital Funds Expended**

0.0% Fare Revenues Local Funds \$80,662 \$3,000 0.8% State Funds 78.8% Federal Assistance \$310,707 \$0 0.0% Other Funds **Total Capital Funds Expended** \$394,369 100.0%