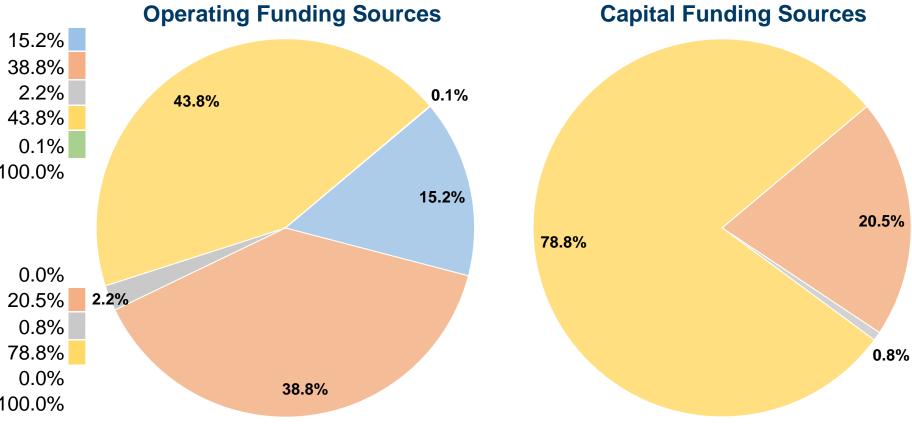

#### **Summary of Operating Expenses (OE)**

\$1,687,084 Total Operating Expenses

#### **Sources of Capital Funds Expended**

0.0% Fare Revenues Local Funds \$80,662 \$3,000 0.8% State Funds 78.8% Federal Assistance \$310,707 \$0 0.0% Other Funds **Total Capital Funds Expended** \$394,369 100.0%