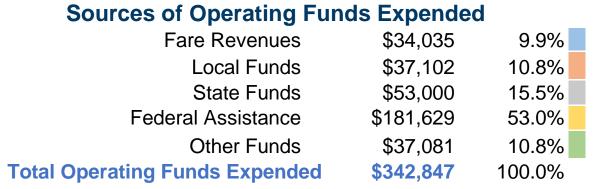

# **Summary of Operating Expenses (OE)**

**\$342,847 Total Operating Expenses** 