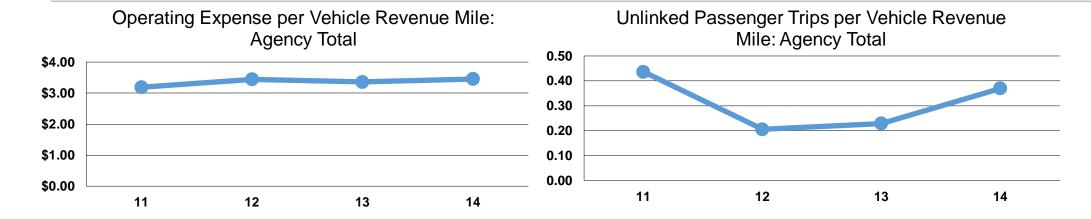

# **Service Efficiency**

|                 |                        |                        |                 | Operating Expenses | <b>Unlinked Trips per</b> | Unlinked Trips per |
|-----------------|------------------------|------------------------|-----------------|--------------------|---------------------------|--------------------|
|                 | Operating Expenses per | Operating Expenses per |                 | per Unlinked       | Vehicle Revenue           | Vehicle Revenue    |
| Mode            | Vehicle Revenue Mile   | Vehicle Revenue Hour   | Mode            | Passenger Trip     | Mile                      | Hour               |
| Demand Response | \$3.45                 | \$37.68                | Demand Response | \$9.34             | 0.4                       | 4.0                |
| Total           | \$3.45                 | \$37.68                | Total           | \$9.34             | 0.4                       | 4.0                |