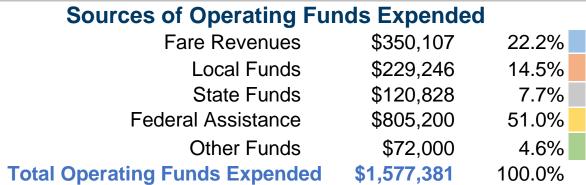

#### **Summary of Operating Expenses (OE)**

\$1,577,381 Total Operating Expenses

## **Financial Information**

7.7%