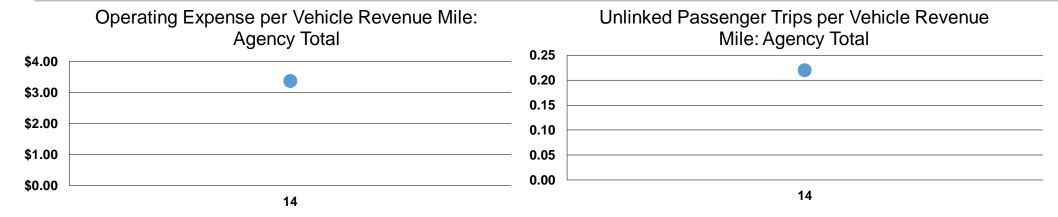

## **Service Efficiency**

| Mode            | Operating Expenses per<br>Vehicle Revenue Mile | Operating Expenses per<br>Vehicle Revenue Hour |
|-----------------|------------------------------------------------|------------------------------------------------|
| Commuter Bus    | \$3.84                                         | \$112.04                                       |
| Demand Response | \$2.31                                         | \$38.99                                        |
| Bus             | \$1.98                                         | \$33.78                                        |
| Total           | \$3.41                                         | \$83.77                                        |

#### **Service Effectiveness**

|                        | Operating Expenses per Unlinked | Unlinked Trips per<br>Vehicle Revenue | Unlinked Trips per<br>Vehicle Revenue |  |  |
|------------------------|---------------------------------|---------------------------------------|---------------------------------------|--|--|
| Mode                   | Passenger Trip                  | Mile                                  | Hour                                  |  |  |
| Commuter Bus           | \$19.74                         | 0.2                                   | 5.7                                   |  |  |
| <b>Demand Response</b> | \$16.08                         | 0.1                                   | 2.4                                   |  |  |
| Bus                    | \$8.97                          | 0.2                                   | 3.8                                   |  |  |
| Total                  | \$18.10                         | 0.2                                   | 4.6                                   |  |  |
|                        |                                 |                                       |                                       |  |  |