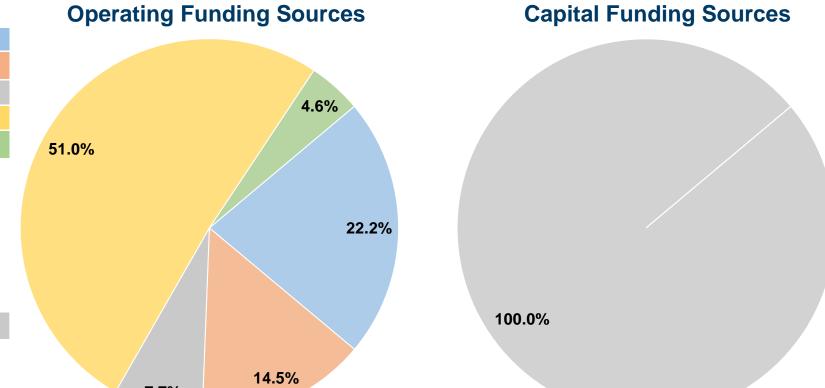

## **Financial Information**

7.7%

#### **Sources of Capital Funds Expended**

| Fare Revenues                       | \$0       | 0.0%   |  |  |
|-------------------------------------|-----------|--------|--|--|
| Local Funds                         | \$0       | 0.0%   |  |  |
| State Funds                         | \$944,422 | 100.0% |  |  |
| Federal Assistance                  | \$0       | 0.0%   |  |  |
| Other Funds                         | \$0       | 0.0%   |  |  |
| <b>Total Capital Funds Expended</b> | \$944,422 | 100.0% |  |  |
|                                     |           |        |  |  |