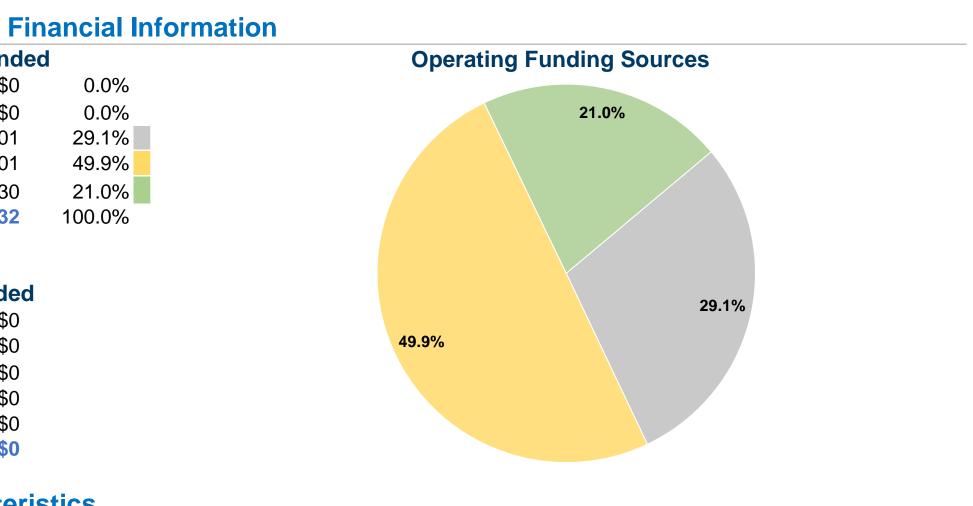

## Senior Services of Snohomish County (Senior Services) 2014 Annual Agency Profile

|                                                                          | Sources of Operating Funds Expended                                                    |                                               |                       |                               |                 | Operating Funding Sources |                                                      |                                               |                                             |  |
|--------------------------------------------------------------------------|----------------------------------------------------------------------------------------|-----------------------------------------------|-----------------------|-------------------------------|-----------------|---------------------------|------------------------------------------------------|-----------------------------------------------|---------------------------------------------|--|
|                                                                          |                                                                                        |                                               | Fare Revenues         | \$0                           | 0.0%            |                           |                                                      |                                               |                                             |  |
| Service Consumption                                                      |                                                                                        | Local Funds                                   |                       | \$0                           | 0.0%            |                           | 21.0%                                                |                                               |                                             |  |
| 18,644 Annual Unlinked Trips (UPT)                                       |                                                                                        |                                               | State Funds           | \$169,301                     | 29.1%           |                           |                                                      |                                               |                                             |  |
|                                                                          |                                                                                        | Fed                                           | eral Assistance       | \$290,801                     | 49.9%           |                           |                                                      |                                               |                                             |  |
| Service Supplied<br>186,644 Annual Vehicle Revenue Miles (VRM)           |                                                                                        | Other Funds<br>Total Operating Funds Expended |                       | \$122,530<br><b>\$582,632</b> | 21.0%<br>100.0% |                           |                                                      |                                               |                                             |  |
|                                                                          |                                                                                        |                                               |                       |                               |                 |                           |                                                      |                                               |                                             |  |
| 10,259 Annual Vehic                                                      | le Revenue Hours (VRH)                                                                 |                                               |                       |                               |                 |                           |                                                      |                                               |                                             |  |
| Summary of Operating Expenses (OE)<br>\$582,632 Total Operating Expenses |                                                                                        | Sources                                       | Is Expended           |                               |                 |                           |                                                      |                                               |                                             |  |
|                                                                          |                                                                                        | Fare Revenues                                 |                       | •<br>\$0                      |                 |                           |                                                      | 29.1%                                         |                                             |  |
|                                                                          |                                                                                        | Local Funds                                   |                       | \$0                           |                 |                           | 49.9%                                                |                                               |                                             |  |
| Database Information                                                     |                                                                                        |                                               | State Funds           | \$0                           |                 |                           |                                                      |                                               |                                             |  |
| NTDID: 0R03-00033                                                        |                                                                                        | Federal Assistance                            |                       | \$0                           |                 |                           |                                                      |                                               |                                             |  |
| Reporter Type: Rural General Public Transit                              |                                                                                        | Other Funds                                   |                       | \$0                           |                 |                           |                                                      |                                               |                                             |  |
|                                                                          |                                                                                        | <b>Total Capital F</b>                        | \$0                   |                               |                 |                           |                                                      |                                               |                                             |  |
|                                                                          |                                                                                        |                                               | Modal                 | Characteris                   | stics           |                           |                                                      |                                               |                                             |  |
| <b>Operation Characteristics</b>                                         |                                                                                        |                                               |                       |                               |                 |                           |                                                      |                                               |                                             |  |
|                                                                          | Vehicles Operated<br>at Maximum Service                                                |                                               |                       |                               |                 |                           |                                                      |                                               |                                             |  |
| Mada                                                                     | Directly                                                                               | Purchased                                     | Operating             | Fare                          |                 | Uses of Capital           |                                                      | Annual Vehicle                                | Annual Vehicle                              |  |
| Mode                                                                     | Operated                                                                               | Transportation                                | Expenses              | Revenues                      |                 | Funds                     | •                                                    | Revenue Miles                                 | Revenue Hours                               |  |
| Demand Response                                                          | 6                                                                                      | -                                             | \$582,632             | \$0<br>\$0                    |                 | \$0<br>©                  |                                                      | 186,644                                       | 10,259                                      |  |
| Total                                                                    | 0                                                                                      |                                               | \$582,632             | \$0                           |                 | \$0                       | 18,644                                               | 186,644                                       | 10,259                                      |  |
| Performance Measures                                                     |                                                                                        |                                               |                       |                               |                 |                           |                                                      |                                               |                                             |  |
|                                                                          | Servi                                                                                  | vice Efficiency                               |                       |                               |                 |                           | Service Effectiveness                                |                                               |                                             |  |
| Mode                                                                     | Operating Expenses per Operating Expenses per Vehicle Revenue Mile Vehicle Revenue Hou |                                               |                       |                               |                 | Mode                      | Operating Expenses<br>per Unlinked<br>Passenger Trip | Unlinked Trips per<br>Vehicle Revenue<br>Mile | Unlinked Trips pe<br>Vehicle Revenue<br>Hou |  |
| Demand Response                                                          | \$3.12                                                                                 | Venicie                                       | \$56.79               |                               |                 | Demand Response           |                                                      | 0.1                                           | 1.8                                         |  |
| Total                                                                    | \$3.12<br>\$3.12                                                                       |                                               | \$56.79               |                               |                 | Total                     | \$31.25                                              | <b>0.1</b>                                    | 1.8                                         |  |
| Operating Expense per Vehic                                              | le Revenue Mile: U                                                                     | nlinked Passenger Trips                       | s per Vehicle Revenue | )                             |                 |                           |                                                      |                                               |                                             |  |
| Agency Total 0.12                                                        |                                                                                        | Mile: Agency Total                            |                       |                               |                 |                           |                                                      |                                               |                                             |  |
| 4.00                                                                     | 0.12                                                                                   |                                               |                       |                               |                 |                           |                                                      |                                               |                                             |  |
| 3.00                                                                     | 0.08                                                                                   | •                                             |                       |                               |                 |                           |                                                      |                                               |                                             |  |
| 2.00                                                                     | 0.06                                                                                   |                                               |                       |                               |                 |                           |                                                      |                                               |                                             |  |
| 1.00                                                                     | 0.04                                                                                   |                                               |                       |                               |                 |                           |                                                      |                                               |                                             |  |
| 0.00                                                                     | 0.02                                                                                   |                                               |                       |                               |                 |                           |                                                      |                                               |                                             |  |
|                                                                          | 0.00                                                                                   |                                               |                       |                               |                 |                           |                                                      |                                               |                                             |  |