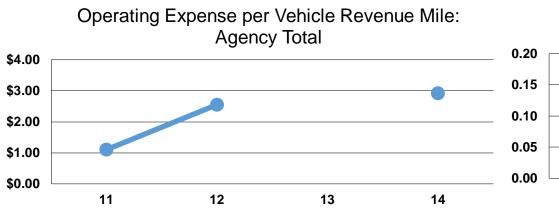

#### **Service Efficiency**

| Mode            | Operating Expenses per<br>Vehicle Revenue Mile | Operating Expenses per<br>Vehicle Revenue Hour |
|-----------------|------------------------------------------------|------------------------------------------------|
| Demand Response | \$2.91                                         | \$115.14                                       |
| Bus             | \$2.91                                         | \$66.23                                        |
| Total           | \$2.91                                         | \$67.78                                        |