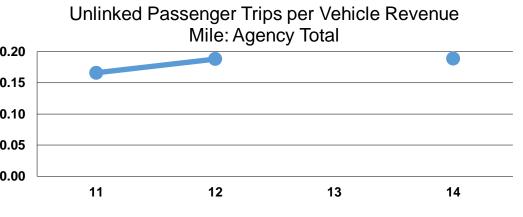

|                 | Service Effectiveness                                |                                               |                                               |  |
|-----------------|------------------------------------------------------|-----------------------------------------------|-----------------------------------------------|--|
| Mode            | Operating Expenses<br>per Unlinked<br>Passenger Trip | Unlinked Trips per<br>Vehicle Revenue<br>Mile | Unlinked Trips per<br>Vehicle Revenue<br>Hour |  |
| Demand Response | \$6.22                                               | 0.5                                           | 18.5                                          |  |
| Bus             | \$12.31                                              | 0.2                                           | 5.4                                           |  |
| Total           | \$11.69                                              | 0.2                                           | 5.8                                           |  |