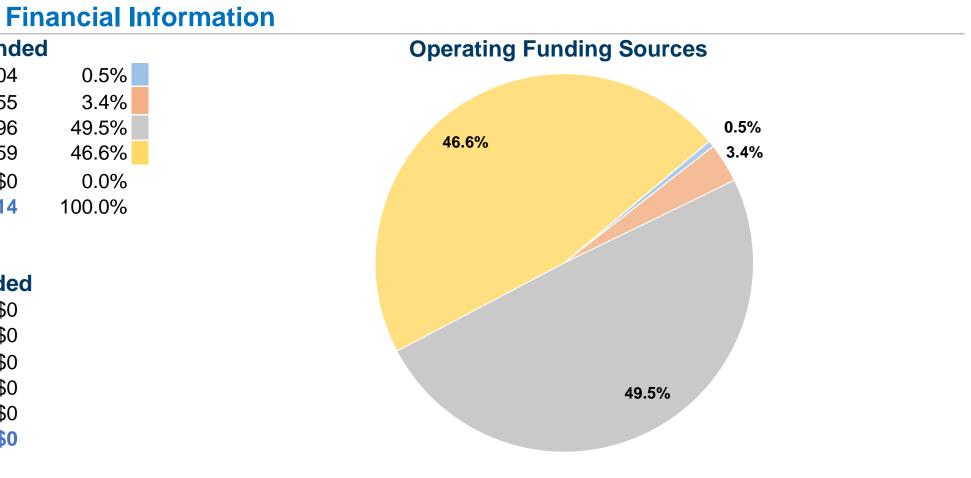

#### **Database Information**

NTDID: 0R03-00285 **Reporter Type:** Rural General Public Transit

| Sources of Operating Fund      | ds Expend |
|--------------------------------|-----------|
| Fare Revenues                  | \$2,804   |
| Local Funds                    | \$17,455  |
| State Funds                    | \$256,796 |
| Federal Assistance             | \$241,859 |
| Other Funds                    | \$0       |
| Total Operating Funds Expended | \$518,914 |
|                                |           |