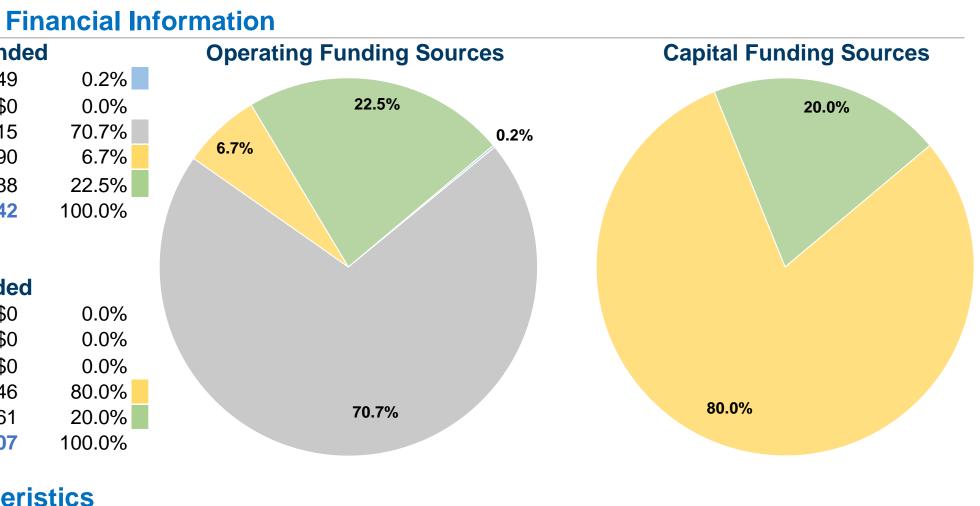

#### **Sources of Operating Funds Expended** Fare Revenues \$1,949 Local Funds \$0 State Funds \$718,915 Federal Assistance \$67,890 Other Funds \$228,788 **Total Operating Funds Expended** \$1,017,542

**Sources of Capital Funds Expended** 

| Fare Revenues                | \$0       |
|------------------------------|-----------|
| Local Funds                  | \$0       |
| State Funds                  | \$0       |
| Federal Assistance           | \$299,446 |
| Other Funds                  | \$74,861  |
| Total Capital Funds Expended | \$374,307 |
|                              |           |