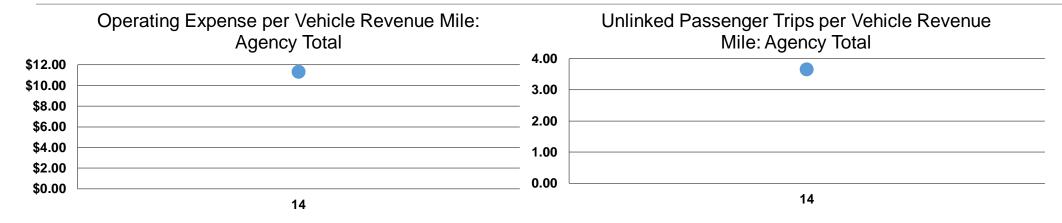

#### **Performance Measures**

# **Service Efficiency**

| Mode            | Operating Expenses per Vehicle Revenue Mile | Operating Expenses per<br>Vehicle Revenue Hour |
|-----------------|---------------------------------------------|------------------------------------------------|
| Demand Response | \$11.33                                     | \$104.57                                       |
| Bus             | \$11.33                                     | \$129.17                                       |
| Total           | \$11.33                                     | \$123.98                                       |

#### **Service Effectiveness**

| Mode            | Operating Expenses<br>per Unlinked<br>Passenger Trip | Unlinked Trips per<br>Vehicle Revenue<br>Mile | Unlinked Trips per<br>Vehicle Revenue<br>Hour |
|-----------------|------------------------------------------------------|-----------------------------------------------|-----------------------------------------------|
| Demand Response | \$40.11                                              | 0.3                                           | 2.6                                           |
| Bus             | \$2.58                                               | 4.4                                           | 50.0                                          |
| Total           | \$3.10                                               | 3.7                                           | 40.0                                          |