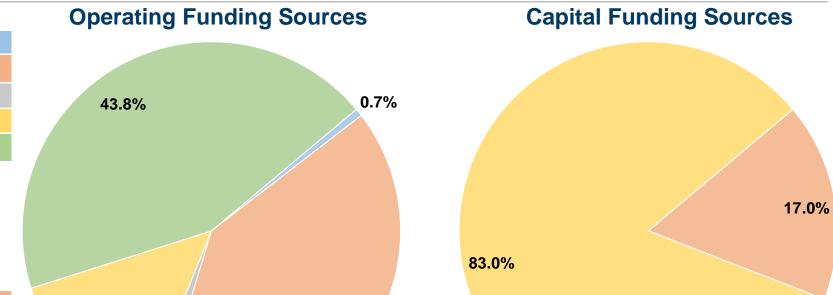

# **Financial Information**

14.0%

1.4%

40.2%

#### **Sources of Capital Funds Expended**

| ocaroco or capitar i ariao Exportaca |           |        |  |  |
|--------------------------------------|-----------|--------|--|--|
| Fare Revenues                        | \$0       | 0.0%   |  |  |
| Local Funds                          | \$108,425 | 17.0%  |  |  |
| State Funds                          | \$0       | 0.0%   |  |  |
| Federal Assistance                   | \$529,373 | 83.0%  |  |  |
| Other Funds                          | \$0       | 0.0%   |  |  |
| Total Capital Funds Expended         | \$637,798 | 100.0% |  |  |
|                                      |           |        |  |  |