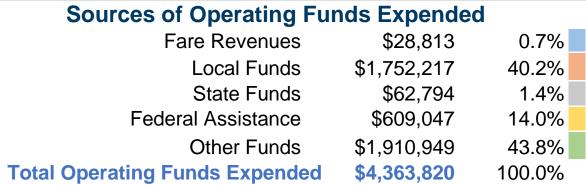

# **Financial Information**

14.0%

1.4%

40.2%

# **Summary of Operating Expenses (OE)**

\$4,363,820 Total Operating Expenses