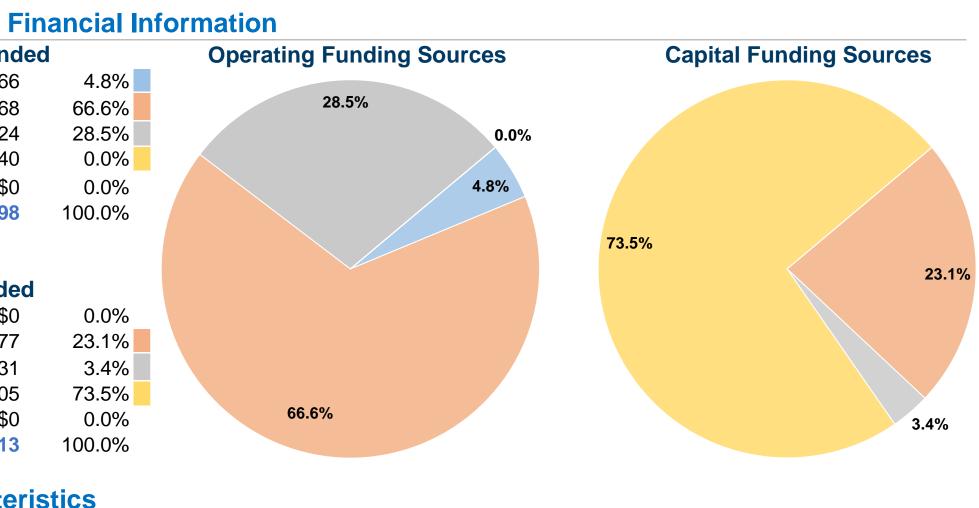

#### **Sources of Operating Funds Expended** Fare Revenues \$520,366

Local Funds \$7,148,368 State Funds \$3,061,124 Federal Assistance \$640 Other Funds \$0 Total Operating Funds Expended\$10,730,498

### **Sources of Capital Funds Expended**

| Fare Revenues                | \$0       |
|------------------------------|-----------|
| Local Funds                  | \$93,577  |
| State Funds                  | \$13,631  |
| Federal Assistance           | \$297,905 |
| Other Funds                  | \$0       |
| Total Capital Funds Expended | \$405,113 |