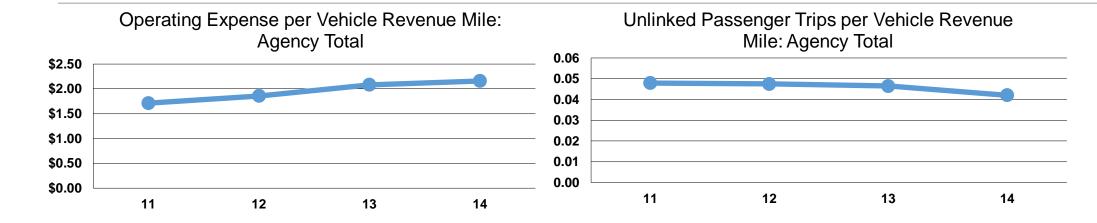

#### **Service Efficiency**

|                 | Operating Expenses per | Operating Expenses per |  |
|-----------------|------------------------|------------------------|--|
| Mode            | Vehicle Revenue Mile   | Vehicle Revenue Hour   |  |
| Demand Response | \$2.16                 | \$48.05                |  |
| Total           | <b>\$2.16</b>          | \$48.05                |  |

## **Service Effectiveness**

| Operating Expenses per Unlinked | Unlinked Trips per<br>Vehicle Revenue     | Unlinked Trips per<br>Vehicle Revenue                        |
|---------------------------------|-------------------------------------------|--------------------------------------------------------------|
| Passenger Trip                  | Mile                                      | Hour                                                         |
| \$51.43                         | 0.0                                       | 0.9                                                          |
| \$51.43                         | 0.0                                       | 0.9                                                          |
|                                 | per Unlinked<br>Passenger Trip<br>\$51.43 | per Unlinked Vehicle Revenue Passenger Trip Mile \$51.43 0.0 |