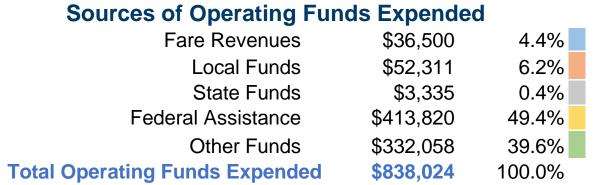

#### **Summary of Operating Expenses (OE)**

\$838,024 Total Operating Expenses

#### **Sources of Capital Funds Expended**

Fare Revenues \$0
Local Funds \$0
State Funds \$0
Federal Assistance \$0
Other Funds \$0

Total Capital Funds Expended \$0