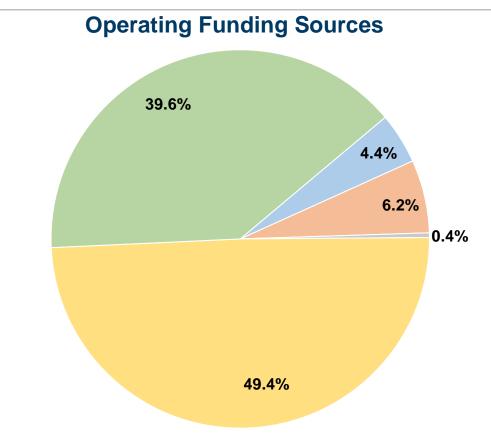

# **Klickitat County Senior Services (MATS)**

2014 Annual Agency Profile

115 W. Court Street, MS-CH-21 Goldendale, WA 98620

Director: Mr. Brian Lagerberg 360-705-7878

#### **General Information**

## **Service Consumption**

16,296 Annual Unlinked Trips (UPT)

## **Service Supplied**

388,203 Annual Vehicle Revenue Miles (VRM) 17,441 Annual Vehicle Revenue Hours (VRH)

#### **Summary of Operating Expenses (OE)**

\$838,024 Total Operating Expenses

#### **Database Information**

**NTDID:** 0R03-00299

Reporter Type: Rural General Public Transit

#### **Financial Information**



#### **Sources of Capital Funds Expended**

Fare Revenues \$0
Local Funds \$0
State Funds \$0
Federal Assistance \$0
Other Funds \$0

Total Capital Funds Expended \$0



#### **Modal Characteristics**

#### **Operation Characteristics**

# **Vehicles Operated at Maximum Service**

|                 | Directly | Purchased             | Operating       | Fare     | <b>Uses of Capital</b> | <b>Annual Unlinked</b> | <b>Annual Vehicle</b> | <b>Annual Vehicle</b> |
|-----------------|----------|-----------------------|-----------------|----------|------------------------|------------------------|-----------------------|-----------------------|
| Mode            | Operated | <b>Transportation</b> | <b>Expenses</b> | Revenues | Funds                  | Trips                  | <b>Revenue Miles</b>  | <b>Revenue Hours</b>  |
| Demand Response | 11       | -                     | \$838,024       | \$36,500 | \$0                    | 16,296                 | 388,20