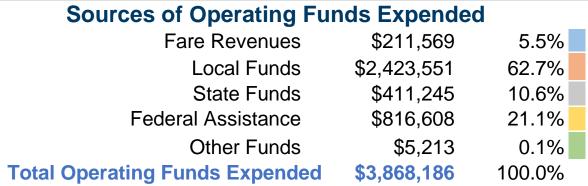

# **Jefferson Transit**

**2014 Annual Agency Profile** 

1615 West Sims Way Port Townsend, WA 98368 Director: Mr. Brian Lagerberg 360-705-7878

#### **General Information**

# **Service Consumption**

288,316 Annual Unlinked Trips (UPT)

#### **Service Supplied**

711,545 Annual Vehicle Revenue Miles (VRM) 27,144 Annual Vehicle Revenue Hours (VRH)

# **Summary of Operating Expenses (OE)**

\$3,868,186 Total Operating Expenses

#### **Database Information**

**NTDID:** 0R03-00316

Reporter Type: Rural General Public Transit

# **Financial Information**



# **Sources of Capital Funds Expended**

Fare Revenues 0.0% 21.2% Local Funds \$586,962 State Funds \$0 0.0% 78.8% Federal Assistance \$2,177,118 Other Funds \$0 0.0% **Total Capital Funds Expended** \$2,764,080 100.0%



# **Modal Characteristics**

#### **Operation Characteristics**

# **Vehicles Operated at Maximum Service**

| Mode            | Directly<br>Operated | Purchased<br>Transportation | Operating<br>Expenses | Fare<br>Revenues | Uses of Capital<br>Funds | Annual Unlinked<br>Trips | Annual Vehicle<br>Revenue Miles | Annual Vehicle<br>Revenue Hours |
|-----------------|----------------------|-----------------------------|-----------------------|------------------|--------------------------|--------------------------|---------------------------------|--------------------------