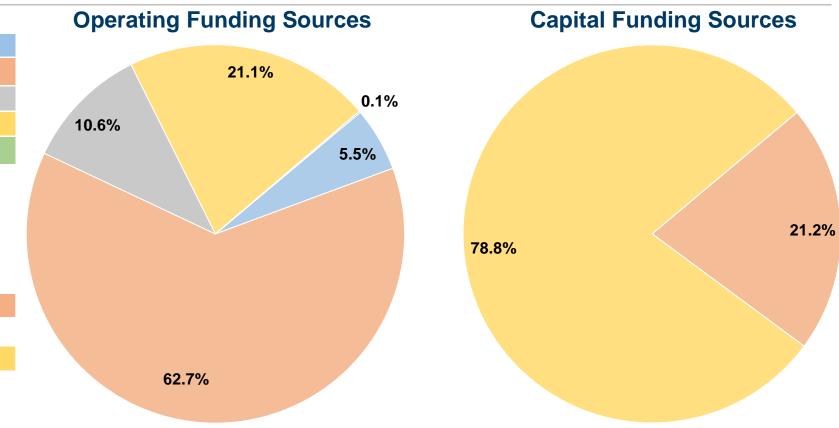

# **Sources of Capital Funds Expended**

Fare Revenues 0.0% 21.2% Local Funds \$586,962 State Funds \$0 0.0% 78.8% Federal Assistance \$2,177,118 Other Funds \$0 0.0% **Total Capital Funds Expended** \$2,764,080 100.0%