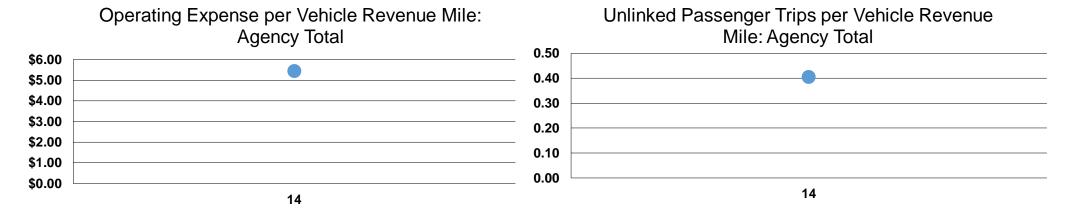

# **Service Efficiency**

| Mode            | Operating Expenses per<br>Vehicle Revenue Mile | Operating Expenses per<br>Vehicle Revenue Hour |
|-----------------|------------------------------------------------|------------------------------------------------|
| Demand Response | \$12.39                                        | \$140.77                                       |
| Bus             | \$5.45                                         | \$154.34                                       |
| Vanpool         | \$0.59                                         | \$26.64                                        |
| Total           | \$5.44                                         | \$142.51                                       |

#### **Service Effectiveness**

| Mode            | Operating Expenses<br>per Unlinked<br>Passenger Trip | Unlinked Trips per<br>Vehicle Revenue<br>Mile | Unlinked Trips per<br>Vehicle Revenue<br>Hour |
|-----------------|------------------------------------------------------|-----------------------------------------------|-----------------------------------------------|
| Demand Response | \$52.12                                              | 0.2                                           | 2.7                                           |
| Bus             | \$11.79                                              | 0.5                                           | 13.1                                          |
| Vanpool         | \$3.80                                               | 0.2                                           | 7.0                                           |
| Total           | \$13.42                                              | 0.4                                           | 10.6                                          |