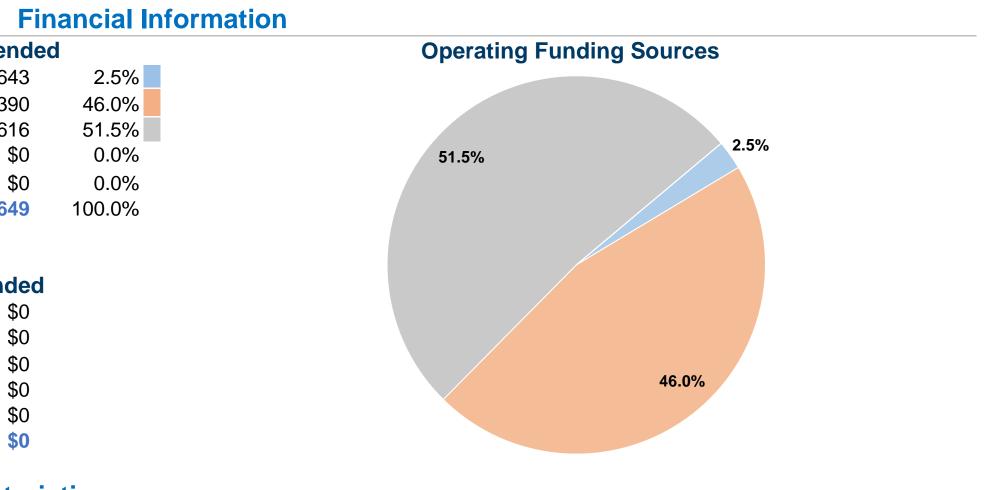

## **Mt Si Senior Center**

2014 Annual Agency Profile

| <b>General Information</b>                  |                                     | Fir        |  |  |
|---------------------------------------------|-------------------------------------|------------|--|--|
|                                             | Sources of Operating Funds Expende  |            |  |  |
|                                             | Fare Revenues                       | \$15,643   |  |  |
| Service Consumption                         | Local Funds                         | \$288,390  |  |  |
| 21,769 Annual Unlinked Trips (UPT)          | State Funds                         | \$322,616  |  |  |
|                                             | Federal Assistance                  | \$0        |  |  |
| Service Supplied                            | Other Funds                         | \$0        |  |  |
| 127,879 Annual Vehicle Revenue Miles (VRM)  | Total Operating Funds Expended      | \$626,649  |  |  |
| 9,467 Annual Vehicle Revenue Hours (VRH)    |                                     |            |  |  |
| Summary of Operating Expenses (OE)          | Sources of Capital Funds            | s Expended |  |  |
| \$626,649 Total Operating Expenses          | Fare Revenues                       | \$0        |  |  |
|                                             | Local Funds                         | \$0        |  |  |
| Database Information                        | State Funds                         | \$0        |  |  |
| NTDID: 0R03-00317                           | Federal Assistance                  | \$0        |  |  |
| Reporter Type: Rural General Public Transit | Other Funds                         | \$0        |  |  |
|                                             | <b>Total Capital Funds Expended</b> | \$0        |  |  |