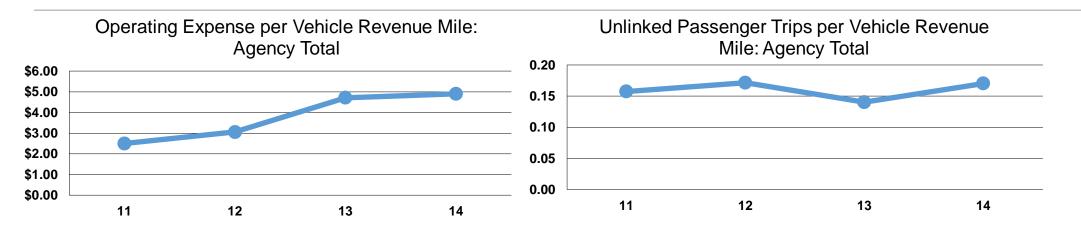

## **Service Efficiency**

| Mode            | Operating Expenses per<br>Vehicle Revenue Mile | Operating Expenses per<br>Vehicle Revenue Hour |  |
|-----------------|------------------------------------------------|------------------------------------------------|--|
| Demand Response | \$4.90                                         | \$66.19                                        |  |
| Total           | <b>\$4.90</b>                                  | <b>\$66.19</b>                                 |  |

|                 | Service Effectiveness                                |                                               |                                               |  |
|-----------------|------------------------------------------------------|-----------------------------------------------|-----------------------------------------------|--|
| Mode            | Operating Expenses<br>per Unlinked<br>Passenger Trip | Unlinked Trips per<br>Vehicle Revenue<br>Mile | Unlinked Trips per<br>Vehicle Revenue<br>Hour |  |
| Demand Response | \$28.79                                              | 0.2                                           | 2.3                                           |  |
| Total           | \$28.79                                              | 0.2                                           | 2.3                                           |  |