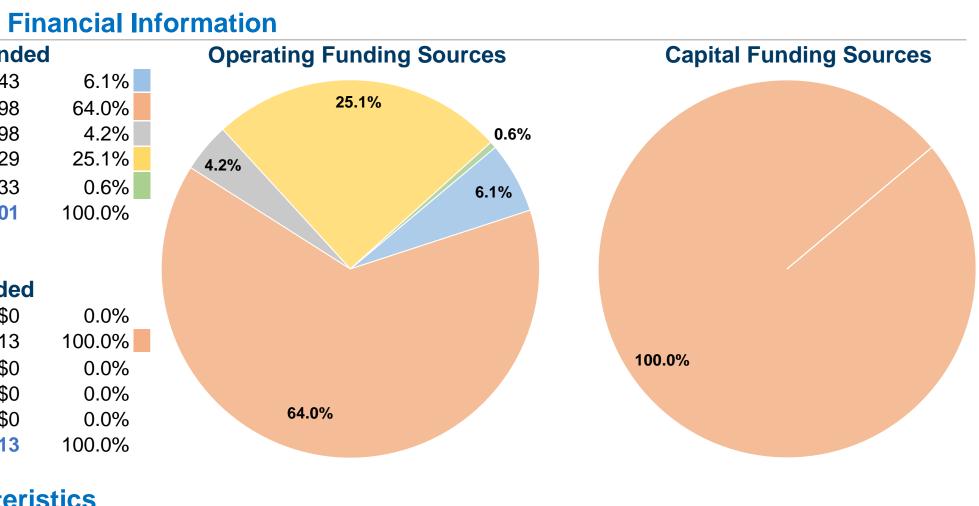

#### **Sources of Operating Funds Expended** Fare Revenues \$127,843 \$1,345,898 Local Funds State Funds \$88,698 Federal Assistance \$527,729 Other Funds \$11,833 **Total Operating Funds Expended** \$2,102,001

### **Sources of Capital Funds Expended** \$0 Fare Revenues

| Local Funds                  | \$42,613 |
|------------------------------|----------|
| State Funds                  | \$0      |
| Federal Assistance           | \$0      |
| Other Funds                  | \$0      |
| Total Capital Funds Expended | \$42,613 |