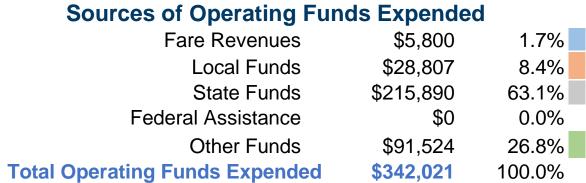

#### **Summary of Operating Expenses (OE)**

\$342,021 Total Operating Expenses

#### **Financial Information**