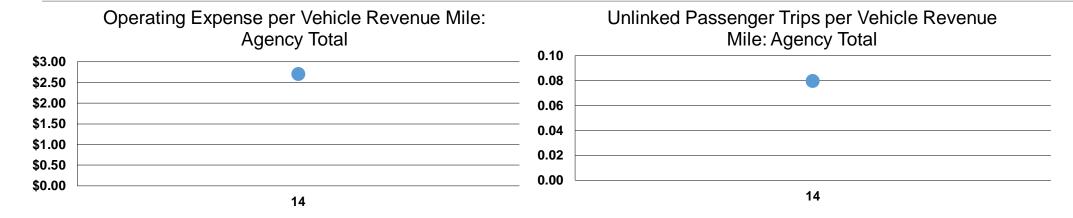

#### **Performance Measures**

#### **Service Efficiency**

| Mode            | Operating Expenses per Vehicle Revenue Mile | Operating Expenses per<br>Vehicle Revenue Hour |
|-----------------|---------------------------------------------|------------------------------------------------|
| Demand Response | \$2.02                                      | \$46.89                                        |
| Bus             | \$3.08                                      | \$70.96                                        |
| Total           | \$2.70                                      | \$62.39                                        |

#### **Service Effectiveness**

|                 | Operating Expenses per Unlinked | Unlinked Trips per<br>Vehicle Revenue | Unlinked Trips per<br>Vehicle Revenue |
|-----------------|---------------------------------|---------------------------------------|---------------------------------------|
| Mode            | Passenger Trip                  | Mile                                  | Hour                                  |
| Demand Response | \$58.82                         | 0.0                                   | 0.8                                   |
| Bus             | \$29.36                         | 0.1                                   | 2.4                                   |
| Total           | \$33.90                         | 0.1                                   | 1.8                                   |