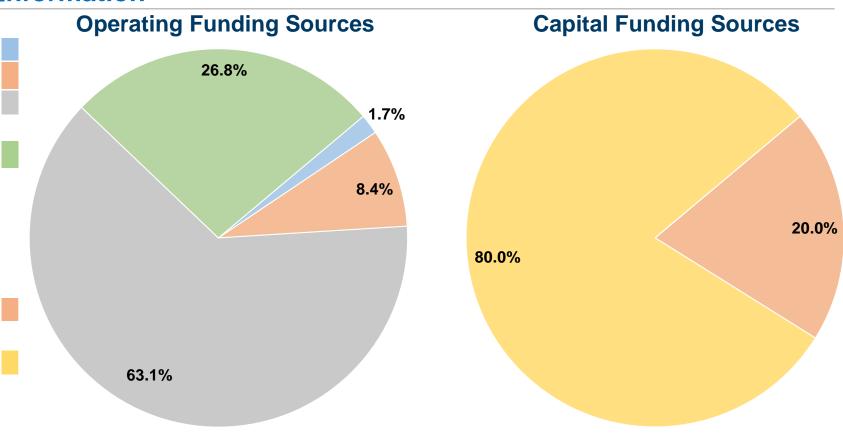

#### **Financial Information**

#### **Sources of Capital Funds Expended**

Fare Revenues 0.0% \$22,133 20.0% Local Funds \$0 0.0% State Funds 80.0% Federal Assistance \$88,531 \$0 0.0% Other Funds **Total Capital Funds Expended** 100.0% \$110,664