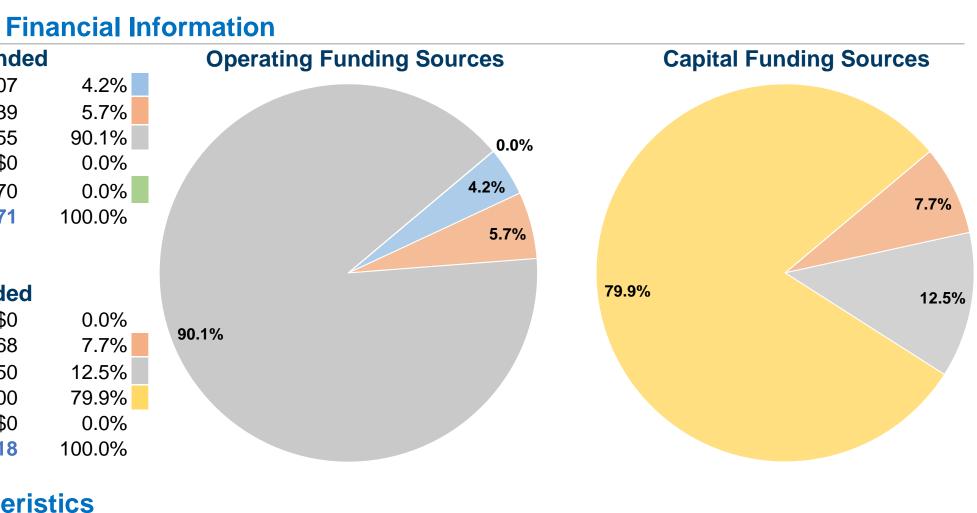

#### **Sources of Operating Funds Expended** Fare Revenues \$16,907 Local Funds \$23,139 State Funds \$364,755 Federal Assistance \$0 Other Funds \$70 **Total Operating Funds Expended** \$404,871

## **Sources of Capital Funds Expended**

| Fare Revenues                | \$0       |
|------------------------------|-----------|
| Local Funds                  | \$13,068  |
| State Funds                  | \$21,250  |
| Federal Assistance           | \$136,000 |
| Other Funds                  | \$0       |
| Total Capital Funds Expended | \$170,318 |