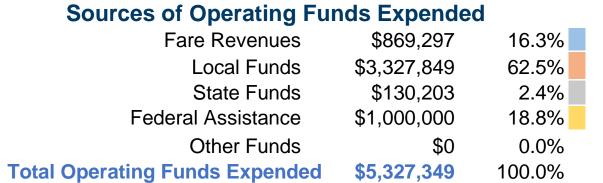

# **Summary of Operating Expenses (OE)**

**\$5,327,349 Total Operating Expenses** 