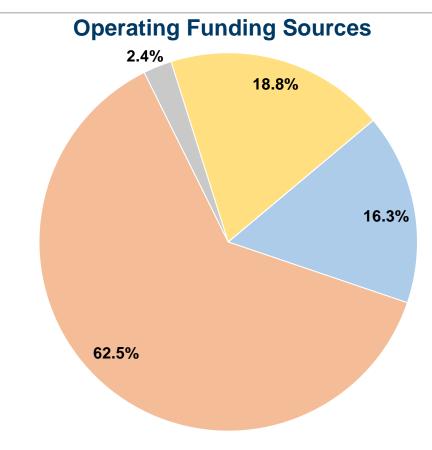

# **Summary of Operating Expenses (OE)**

**\$5,327,349 Total Operating Expenses** 