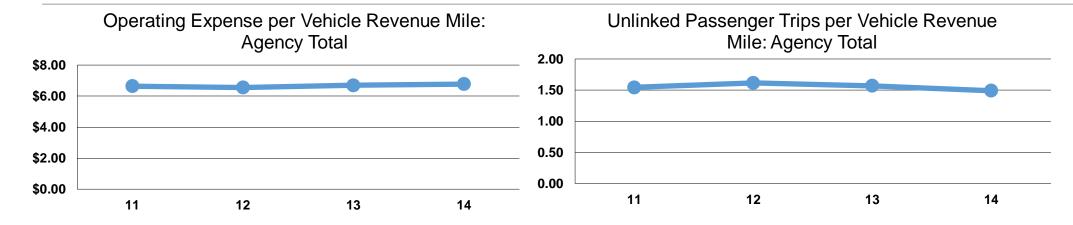

# **Service Efficiency**

| Op | perating Expenses per | Operating Expenses per |       | Operating Expenses per Unlinked | Unlinked Trips per<br>Vehicle Revenue | Unlinked Trips per<br>Vehicle Revenue |
|----|-----------------------|------------------------|-------|---------------------------------|---------------------------------------|---------------------------------------|
|    | Vehicle Revenue Mile  | Vehicle Revenue Hour   | Mode  | Passenger Trip                  | Mile                                  | Hour                                  |
|    | \$6.77                | \$119.72               | Bus   | \$4.55                          | 1.5                                   | 26.3                                  |
|    | \$6.77                | \$119.72               | Total | \$4.55                          | 1.5                                   | 26.3                                  |