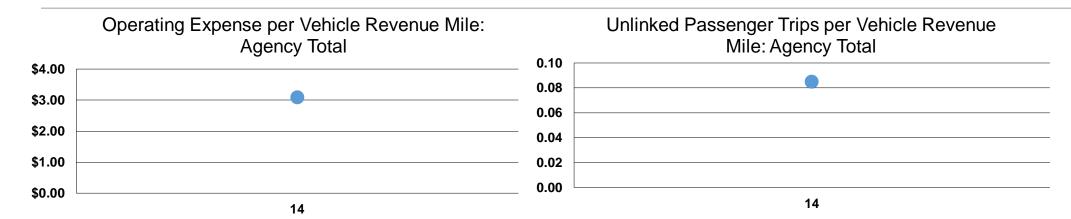

### **Service Efficiency**

|                        |                        |       | Operating Expenses | <b>Unlinked Trips per</b> |
|------------------------|------------------------|-------|--------------------|---------------------------|
| Operating Expenses per | Operating Expenses per |       | per Unlinked       | Vehicle Revenue           |
| Vehicle Revenue Mile   | Vehicle Revenue Hour   | Mode  | Passenger Trip     | Mile                      |
| \$3.09                 | \$63.32                | Bus   | \$36.36            | 0.1                       |
| \$3.09                 | \$63.32                | Total | \$36.36            | 0.1                       |