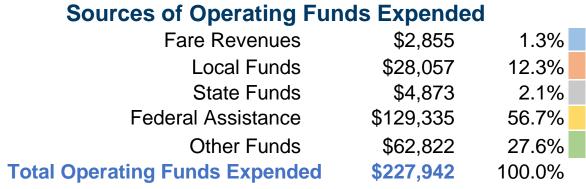

### **Summary of Operating Expenses (OE)**

\$227,942 Total Operating Expenses

### **Financial Information**