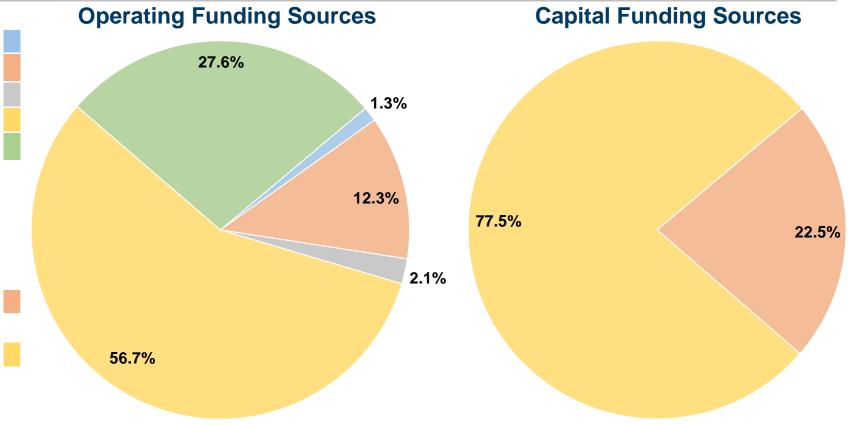

### **Summary of Operating Expenses (OE)**

\$227,942 Total Operating Expenses

### **Financial Information**

#### **Sources of Capital Funds Expended**

| Coaross or Capitar rainas    |          |        |
|------------------------------|----------|--------|
| Fare Revenues                | \$0      | 0.0%   |
| Local Funds                  | \$16,814 | 22.5%  |
| State Funds                  | \$0      | 0.0%   |
| Federal Assistance           | \$58,000 | 77.5%  |
| Other Funds                  | \$0      | 0.0%   |
| Total Capital Funds Expended | \$74,814 | 100.0% |
|                              |          |        |