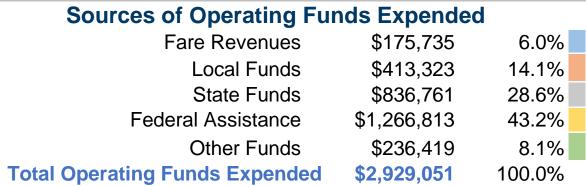

# **Summary of Operating Expenses (OE)**

**\$2,929,051 Total Operating Expenses** 

# **Service Consumption**

166,170 Annual Unlinked Trips (UPT)

### **Service Supplied**

584,708 Annual Vehicle Revenue Miles (VRM) 37,488 Annual Vehicle Revenue Hours (VRH)