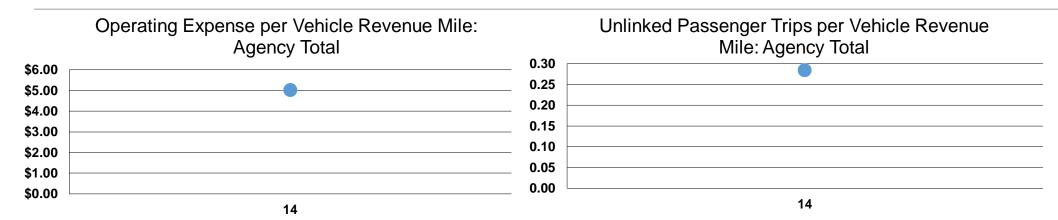

### **Service Efficiency**

| Mode            | Operating Expenses per Vehicle Revenue Mile | Operating Expenses per<br>Vehicle Revenue Hour |
|-----------------|---------------------------------------------|------------------------------------------------|
| Demand Response | \$4.69                                      | \$66.10                                        |
| Bus             | \$5.28                                      | \$90.64                                        |
| Total           | \$5.01                                      | \$78.13                                        |

#### **Service Effectiveness**

| Mode            | Operating Expenses<br>per Unlinked<br>Passenger Trip | Unlinked Trips per<br>Vehicle Revenue<br>Mile | Unlinked Trips per<br>Vehicle Revenue<br>Hour |
|-----------------|------------------------------------------------------|-----------------------------------------------|-----------------------------------------------|
| Demand Response | \$38.10                                              | 0.1                                           | 1.7                                           |
| Bus             | \$12.52                                              | 0.4                                           | 7.2                                           |
| Total           | \$17.63                                              | 0.3                                           | 4.4                                           |