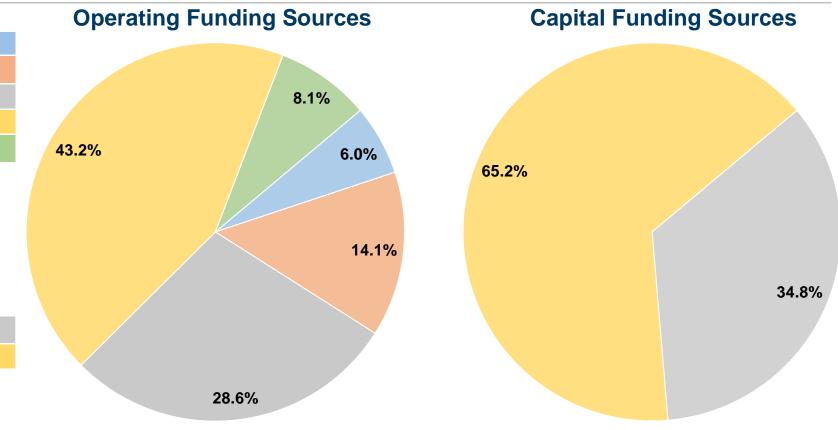

### **Sources of Capital Funds Expended**

0.0% Fare Revenues \$0 0.0% Local Funds \$206,624 34.8% State Funds 65.2% Federal Assistance \$387,557 \$0 0.0% Other Funds **Total Capital Funds Expended** \$594,181 100.0%

### **Vehicles Operated** at Maximum Service

| Mode            | Directly<br>Operated | Purchased<br>Transportation | Operating<br>Expenses | Fare<br>Revenues | Uses of Capital<br>Funds | Annual Unlinked<br>Trips | Annual Vehicle<br>Revenue Miles | Annual Vehicle<br>Revenue Hours |
|-----------------|----------------------|-----------------------------|-----------------------|------------------|--------------------------|--------------------------|---------------------------------|---------------------------------|
| Demand Response | 6                    | -                           | \$1,263,007           | \$0              | \$0                      | 33,151                   | 269,450                         | 19,108                          |
| Bus             | 16                   | -                           | \$1,666,044           | \$175,735        | \$594,181                | 133,019                  | 315,258                         | 18,380                          |
| Total           | <b>22</b>            | -                           | \$2,929,051           | \$175,735        | \$594,181                | 166,170                  | 584,708                         | 37,488                          |