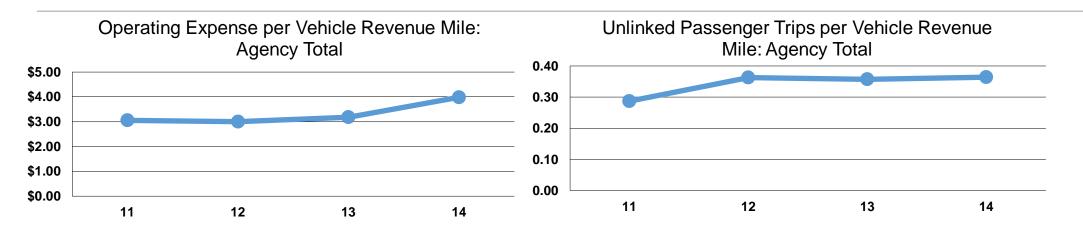

## **Performance Measures**

## **Service Efficiency**

| Mode  | Operating Expenses per<br>Vehicle Revenue Mile | Operating Expenses per<br>Vehicle Revenue Hour |
|-------|------------------------------------------------|------------------------------------------------|
| Bus   | \$3.98                                         | \$47.91                                        |
| Total | <b>\$3.98</b>                                  | <b>\$47.91</b>                                 |

|       | Service Effectiveness              |                                       |                                       |
|-------|------------------------------------|---------------------------------------|---------------------------------------|
|       | Operating Expenses<br>per Unlinked | Unlinked Trips per<br>Vehicle Revenue | Unlinked Trips per<br>Vehicle Revenue |
| Mode  | Passenger Trip                     | Mile                                  | Hour                                  |
| Bus   | \$10.95                            | 0.4                                   | 4.4                                   |
| Total | \$10.95                            | 0.4                                   | 4.4                                   |