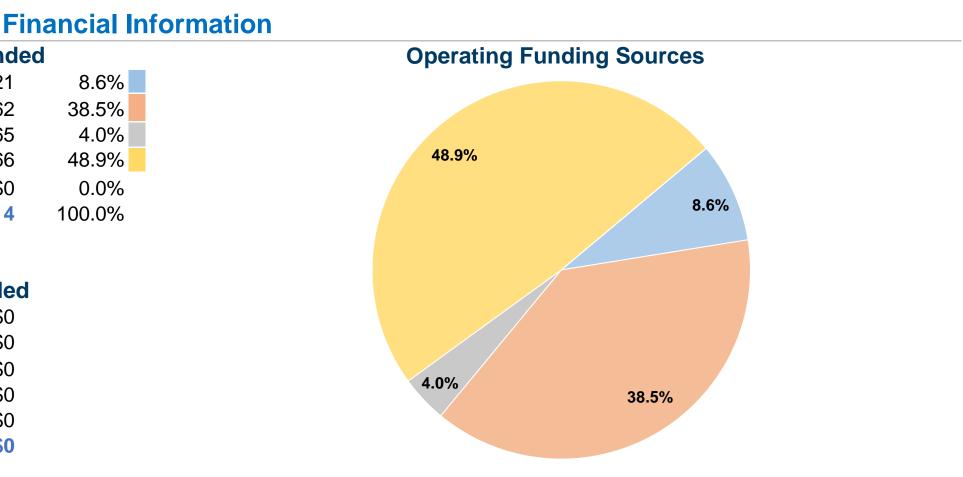

| <b>General Information</b>                  |                                     | Fi         |
|---------------------------------------------|-------------------------------------|------------|
|                                             | Sources of Operating Fun            | ds Expende |
|                                             | Fare Revenues                       | \$12,921   |
| Service Consumption                         | Local Funds                         | \$58,162   |
| 13,784 Annual Unlinked Trips (UPT)          | State Funds                         | \$6,065    |
|                                             | Federal Assistance                  | \$73,766   |
| Service Supplied                            | Other Funds                         | \$0        |
| 37,873 Annual Vehicle Revenue Miles (VRM)   | Total Operating Funds Expended      | \$150,914  |
| 3,150 Annual Vehicle Revenue Hours (VRH)    |                                     |            |
| Summary of Operating Expenses (OE)          | Sources of Capital Fund             | s Expended |
| \$150,914 Total Operating Expenses          | Fare Revenues                       | - \$0      |
|                                             | Local Funds                         | \$0        |
| Database Information                        | State Funds                         | \$0        |
| NTDID: 1R03-10152                           | Federal Assistance                  | \$0        |
| Reporter Type: Rural General Public Transit | Other Funds                         | \$0        |
|                                             | <b>Total Capital Funds Expended</b> | <b>\$0</b> |